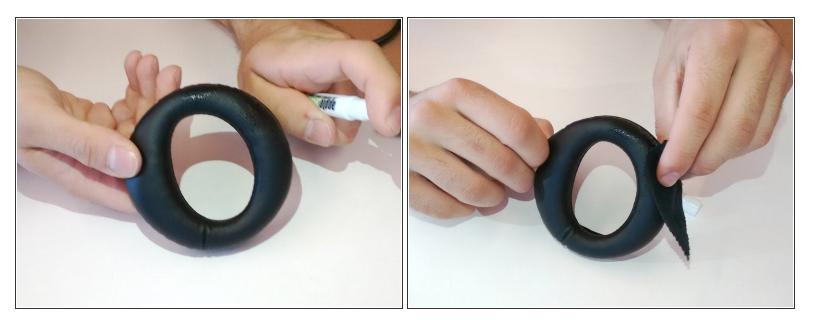

## Step 2 — Cleaning the Ear Cushions

- Using soapy water and a cloth, gently wipe down the ear cushion.
- Scrub gently with a toothbrush if necessary.

To reassemble your device, follow these instructions in reverse order.