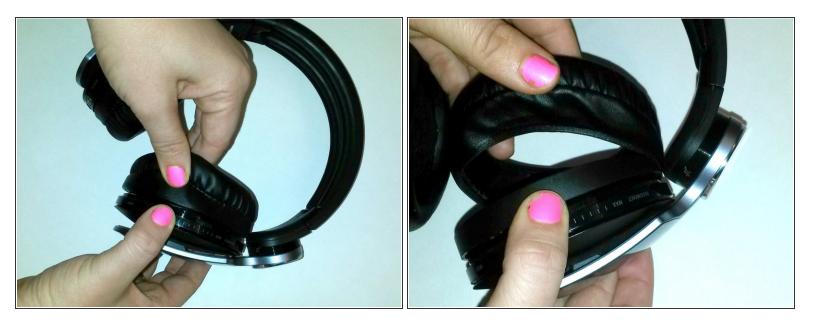

## Step 1 — Ear Cushion Removal

- Gently pull around the perimeter of the ear cushion until it comes off.
- Repeat for the other ear cushion as well.