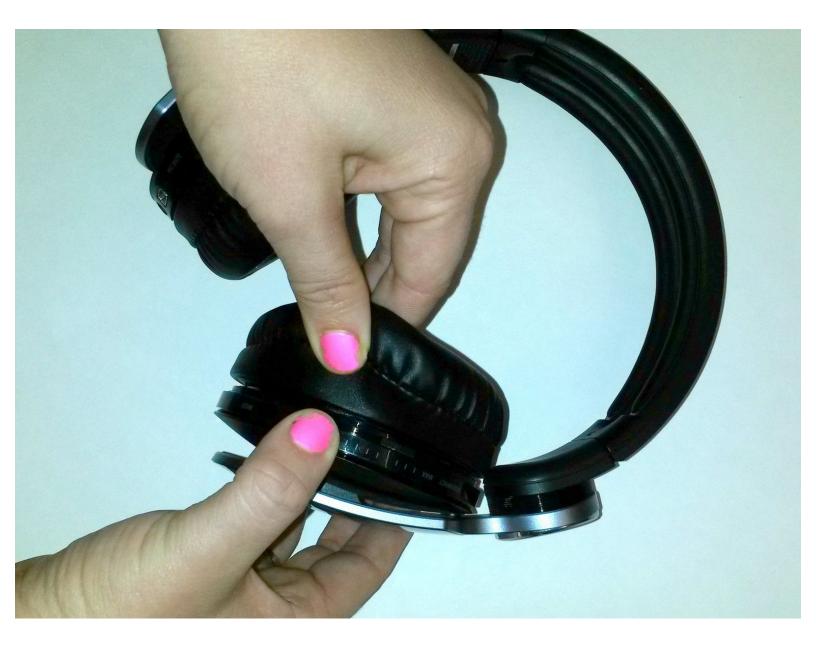

## Step 1 — Ear Cushion Removal

- Gently pull around the perimeter of the ear cushion until it comes off.
- Repeat for the other ear cushion as well.