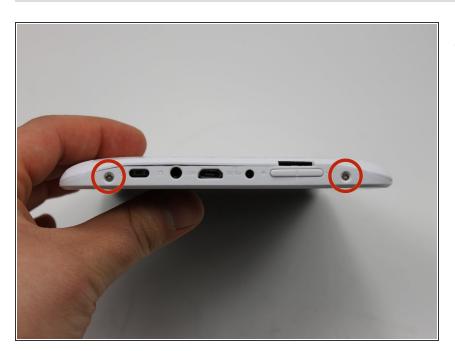

#### Step 2

 Remove the two 2.5mm screws using the Phillips #00 precision screwdriver.