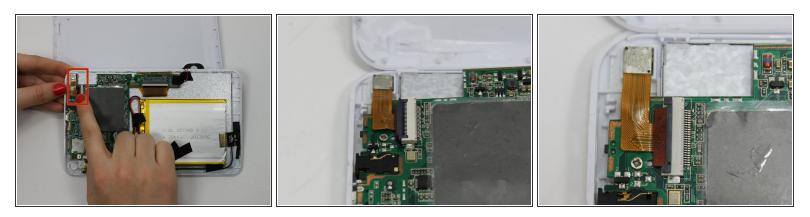

#### Step 5 — Camera

• Lift the black bar towards the right to expose the data strip.