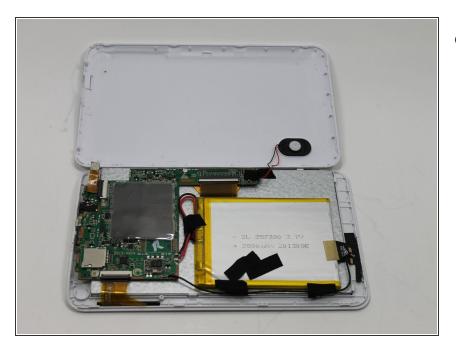

#### Step 4

• Upon removing the back cover position the tablet as seen in the picture.