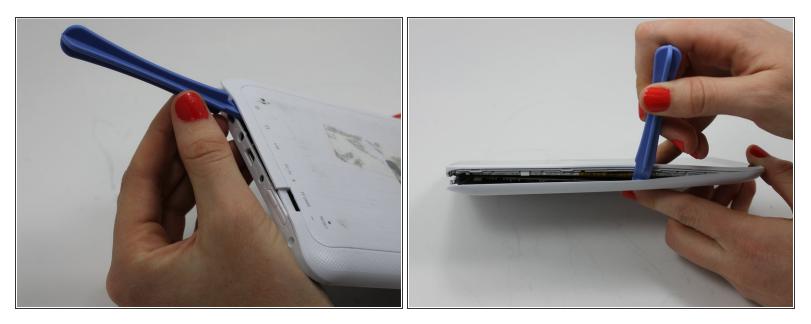

#### Step 3

• Use the plastic opening tool to assist in removing the back cover.