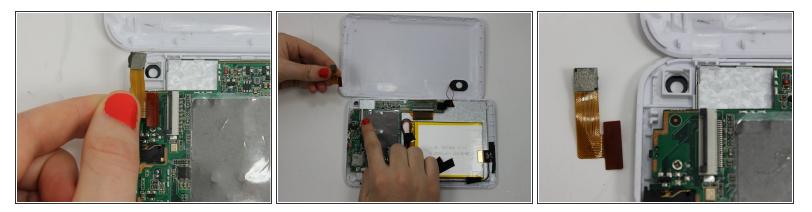

## Step 6

• Remove the data strip and camera.

To reassemble your device, follow these instructions in reverse order.