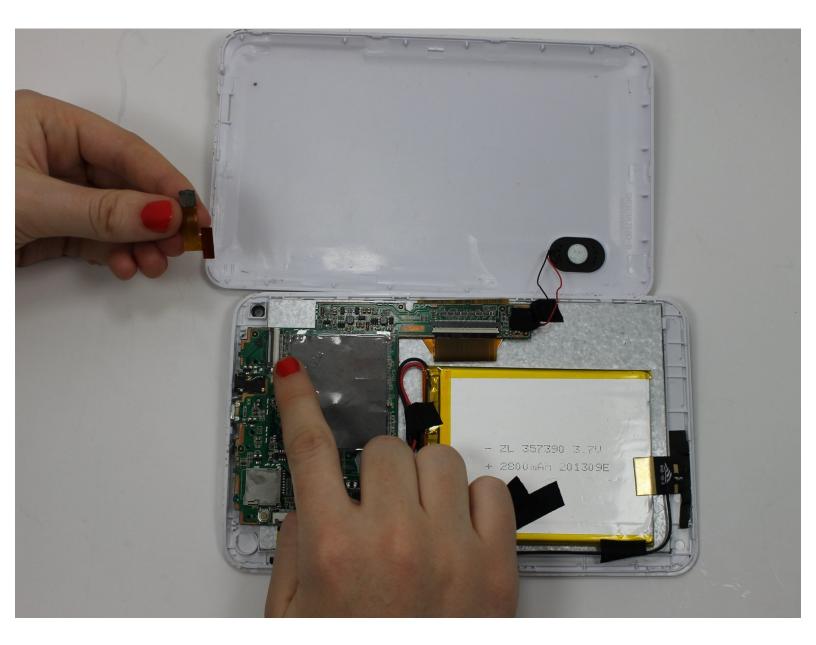

#### Step 4

• Upon removing the back cover position the tablet as seen in the picture.

#### Step 5 — Camera

• Lift the black bar towards the right to expose the data strip.