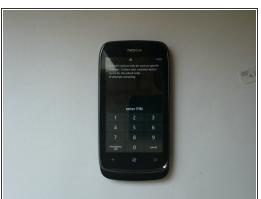

#### Step 2

- Turn the phone on with unaccepted SIM card
- Enter SIM card PIN if card has it
- The phone will ask for a PIN unlock code
- Enter the unlock code which you have received.