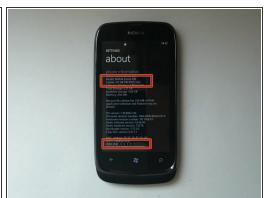

#### Step 1 — How to Unlock Nokia Lumia 610

- To get an unlock code for your device, you have to provide:
  - Model number (Lumia 610, 620...)
  - Carrier / Network provider (O2 UK, AT&T USA...)
  - IMEI (15 digits)
- You can find this information in Settings > About > More Information.
- Also you can see the IMEI number by entering \*#06# in the phone dialer app.