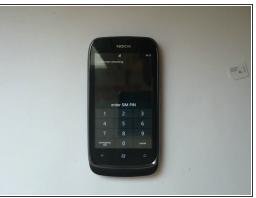

#### Step 2

- Turn the phone on with unaccepted SIM card
- Enter SIM card PIN if card has it
- The phone will ask for a PIN unlock code
- Enter the unlock code which you have received.