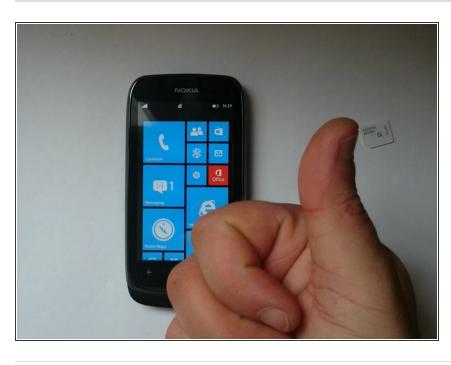

## Step 3

- Now you can use Nokia Lumia on any other network carriers as well.
- .
- .
- •
- •
- Did you do this successfully?

To reassemble your device, follow these instructions in reverse order.