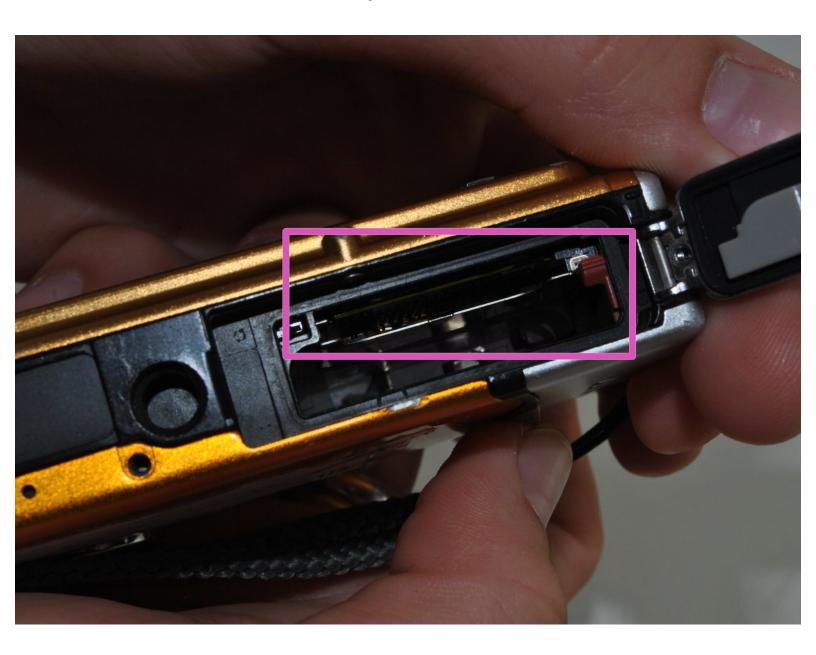

#### Step 1 — Memory Card

- Locate the memory card latch/ battery latch on the bottom panel of the camera and open it.
- Make sure to remove the battery before trying to remove the memory card.