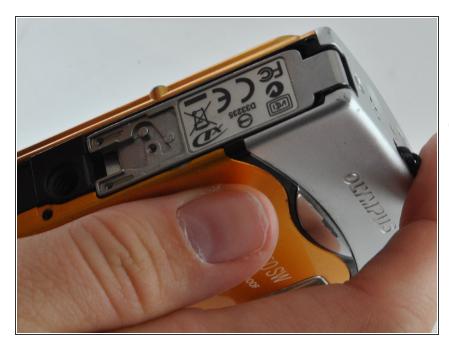

#### Step 1 — Memory Card

- Locate the memory card latch/ battery latch on the bottom panel of the camera and open it.
- Make sure to remove the battery before trying to remove the memory card.