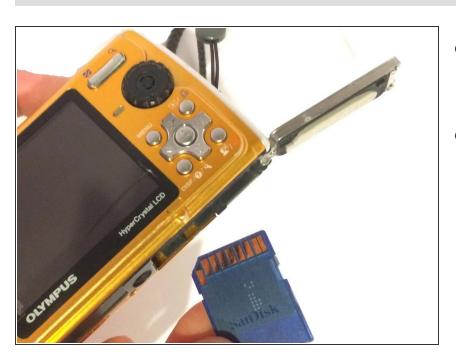

#### Step 3

- Hold the card so that the thicker end of it is to the right, and the flat end is facing the bottom of the camera.
- Insert the card into the compartment fully until it clicks into place.

### Step 4

 Close the memory card latch/ battery latch.

To reassemble your device, follow these instructions in reverse order.