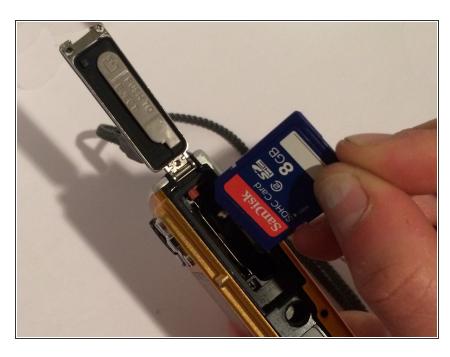

#### Step 2

 Hold the memory card so that the pointed wedge is facing up and the sticker is facing the front of the camera.

#### Step 3

- Hold the card so that the thicker end of it is to the right, and the flat end is facing the bottom of the camera.
- Insert the card into the compartment fully until it clicks into place.