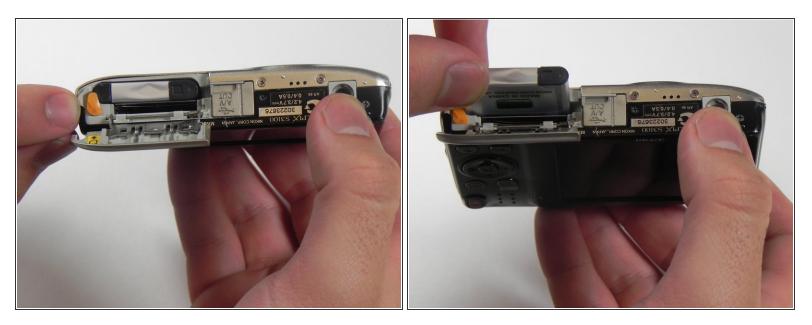

### Step 3

- Slide the orange tab to release the battery.
- The battery will spring up. Grab and replace.