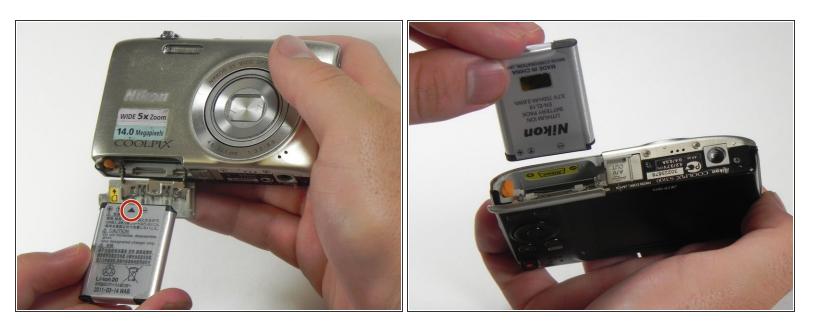

### Step 3

- Slide the orange tab to release the battery.
- The battery will spring up. Grab and replace.

## Step 4

Insert new battery with the arrow facing you or the front of camera.