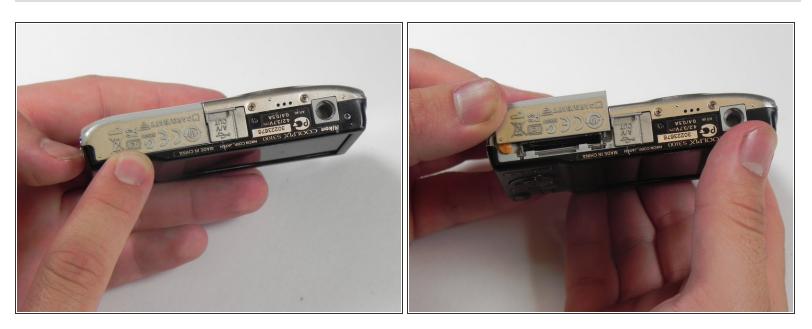

## Step 2

- The "Card/Batt" compartment should be located on the left side.
- Slide it away from you. (picture 2)