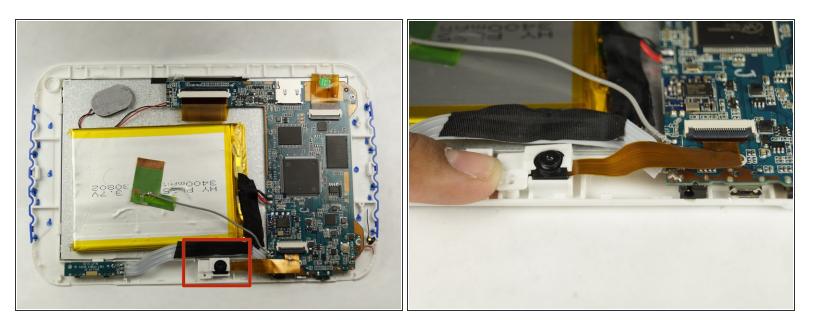

# Step 2

• Locate the camera in the top of the device. Note the plastic clip holding it in place.

## Step 3

- Carefully remove the white clip holding the camera.
- Carefully lift the data cable connecting the camera to the device's motherboard.