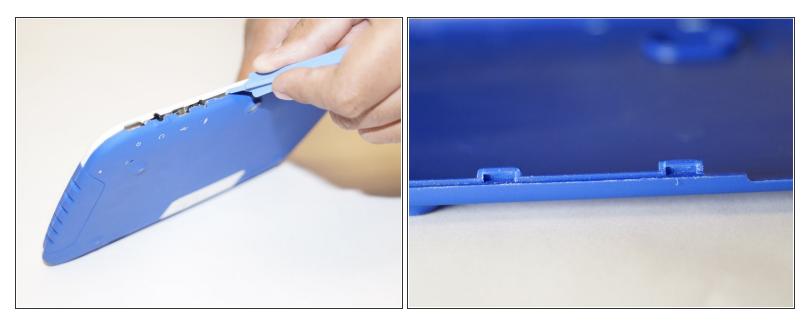

#### Step 1 — Camera

- First, be sure to power off the device.
- Carefully pry open the device. Note the plastic tabs in the image that hold the device together.