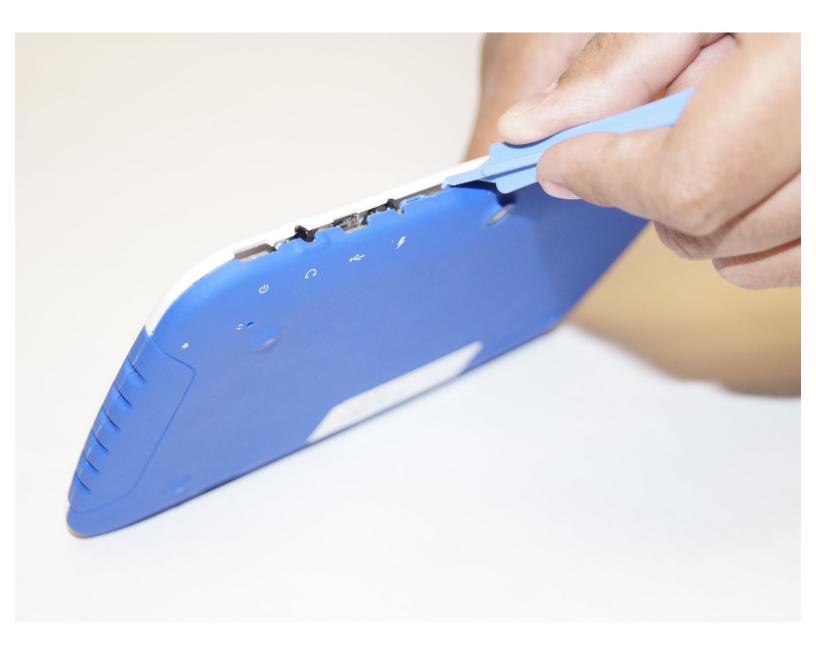

#### Step 1 — Camera

- First, be sure to power off the device.
- Carefully pry open the device. Note the plastic tabs in the image that hold the device together.