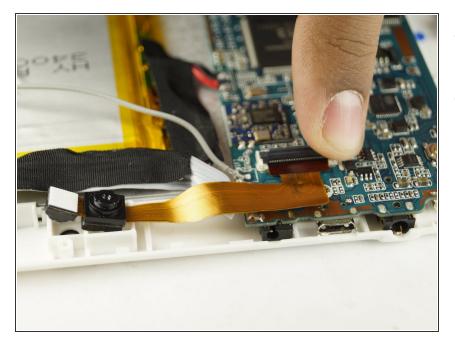

## Step 3

- Carefully remove the white clip holding the camera.
- Carefully lift the data cable connecting the camera to the device's motherboard.