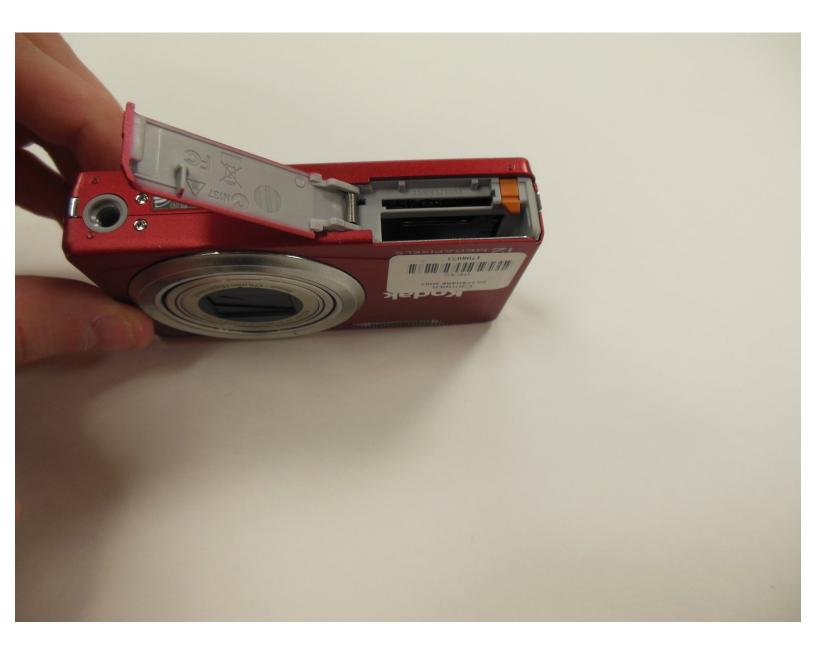

## Kodak EasyShare M381 SD Card Replacement

This guide will assist in the removal of the SD Card.

Written By: Johannes Chandler



This document was generated on 2020-11-18 03:33:20 AM (MST).

Kodak EasyShare M381 SD Card Replac...

## INTRODUCTION

Using this guide, you can remove your SD card from your camera.

This document was generated on 2020-11-18 03:33:20 AM (MST).

## Step 1 — SD Card



• Push down and slide as indicated on the battery latch.

## Step 2



• Push in on the SD Card until it clicks and releases. Remove SD Card.

To reassemble your device, follow these instructions in reverse order.

This document was generated on 2020-11-18 03:33:20 AM (MST).