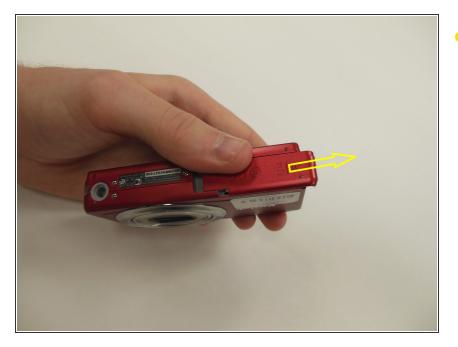

## Kodak EasyShare M381 SD Card Replacement

This guide will assist in the removal of the SD Card.

Written By: Johannes Chandler



This document was generated on 2020-11-18 03:33:20 AM (MST).

Kodak EasyShare M381 SD Card Replac...

## INTRODUCTION

Using this guide, you can remove your SD card from your camera.

This document was generated on 2020-11-18 03:33:20 AM (MST).

## Step 1 — SD Card



• Push down and slide as indicated on the battery latch.

## Step 2



• Push in on the SD Card until it clicks and releases. Remove SD Card.

To reassemble your device, follow these instructions in reverse order.

This document was generated on 2020-11-18 03:33:20 AM (MST).