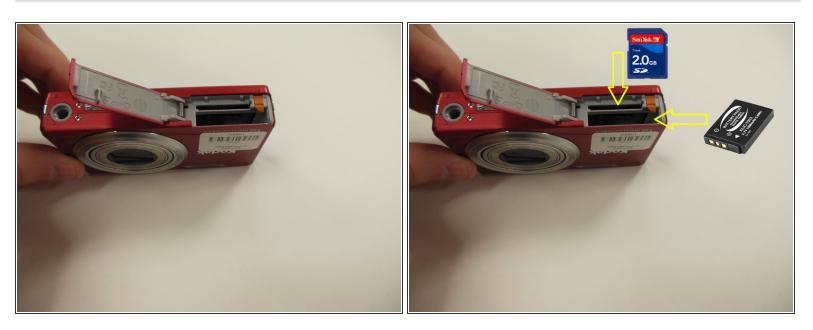

## Step 2

• Push in on the SD Card until it clicks and releases. Remove SD Card.

To reassemble your device, follow these instructions in reverse order.

This document was generated on 2020-11-18 03:33:20 AM (MST).