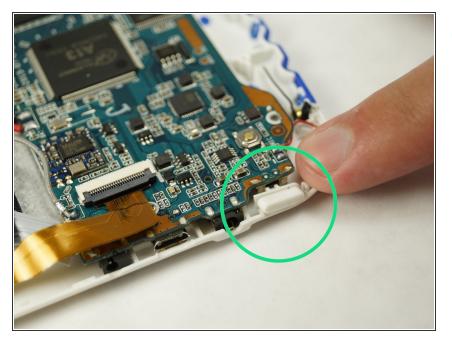

#### Step 3

 Once the power button has been located place it in the appropriate spot as indicated by the picture.
Make sure that the plastic button will connect with the black button when pressed.

#### Step 4

- Once the sound button has been located place it in the correct spot as indicated by the picture.
- Make sure the plastic sound button will connect with the small black buttons when pressed down.