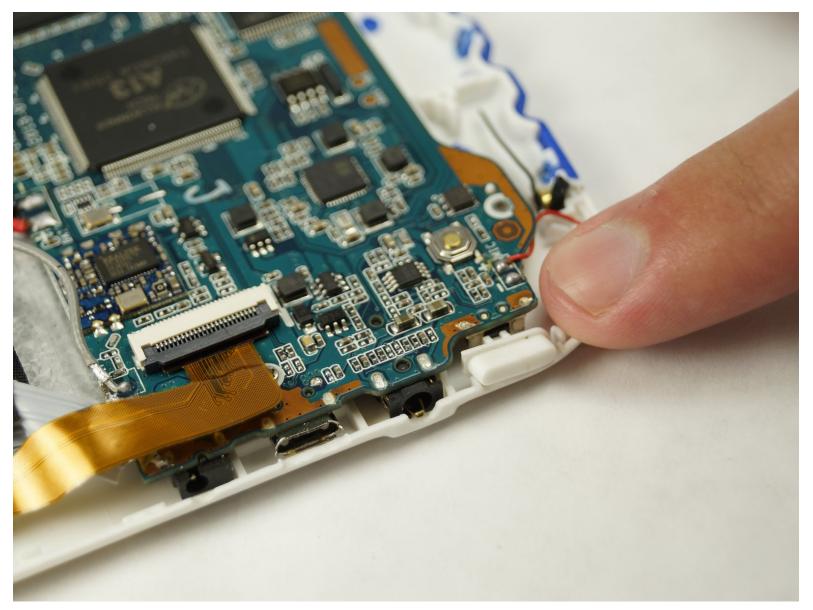

#### Step 3

 Once the power button has been located place it in the appropriate spot as indicated by the picture.
Make sure that the plastic button will connect with the black button when pressed.

#### Step 4

- Once the sound button has been located place it in the correct spot as indicated by the picture.
- Make sure the plastic sound button will connect with the small black buttons when pressed down.