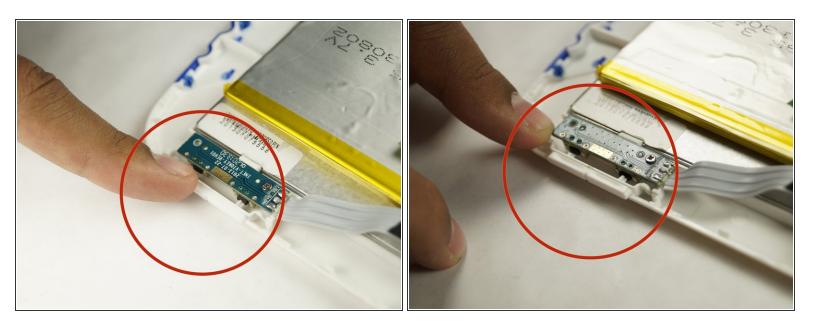

#### Step 3

 Once the power button has been located place it in the appropriate spot as indicated by the picture.
Make sure that the plastic button will connect with the black button when pressed.

#### Step 4

- Once the sound button has been located place it in the correct spot as indicated by the picture.
- Make sure the plastic sound button will connect with the small black buttons when pressed down.