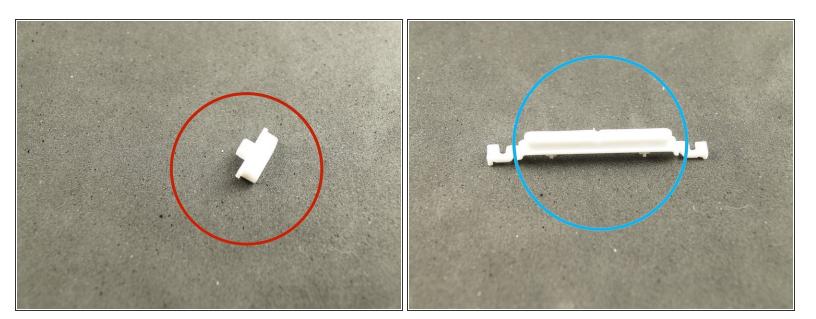

### Step 2

- Locate the plastic power button.
- Locate the plastic sound button.