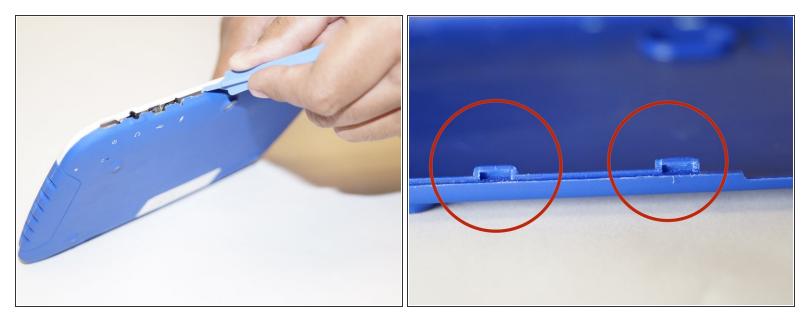

## Step 1 — Power and Sound Buttons

- Before opening the device make sure the device is powered down if possible.
- Using a spading tool open the device along the clips.