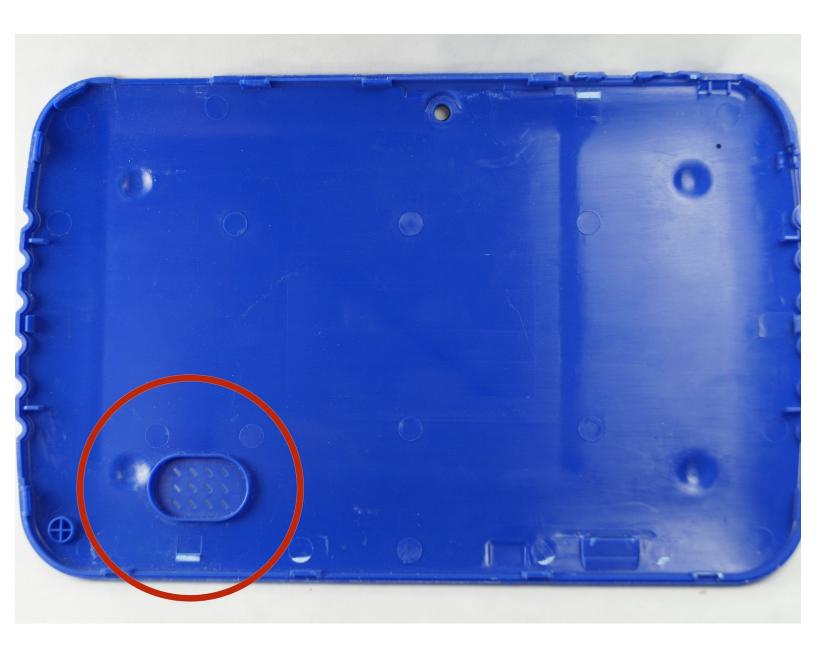

### Step 3

- Locate the speaker housing on the blue case.
- Arrange the speaker on the back of the screen so when the case is snapped back together the speaker will fit inside of the housing.

To reassemble your device, follow these instructions in reverse order.