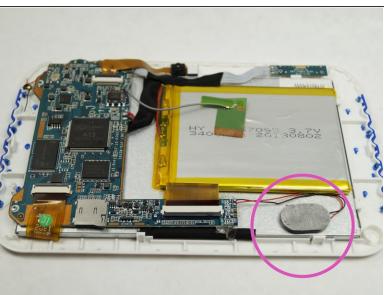

## Step 2

 Locate the speaker on the back of the screen.

Guide ID: 37942 - Draft: 2019-01-02

### Step 3

- Locate the speaker housing on the blue case.
- Arrange the speaker on the back of the screen so when the case is snapped back together the speaker will fit inside of the housing.

To reassemble your device, follow these instructions in reverse order.