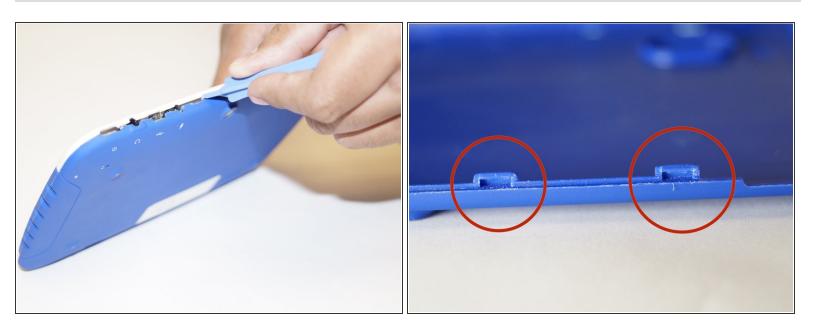

### Step 1 — Speaker

- Open the case to get to the speaker.
- Be mind full of the clips so that they don't get broken when opening the case. The clips are on the blue side and clip into the white side of the case.