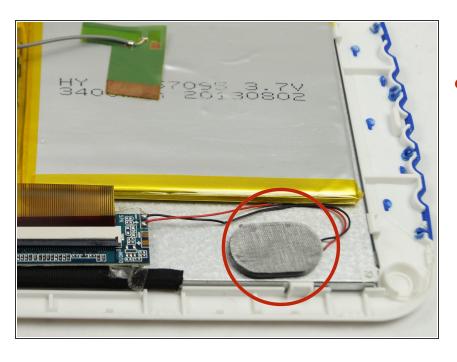

## Step 2

 Locate the speaker on the back of the screen.

Guide ID: 37942 - Draft: 2019-01-02