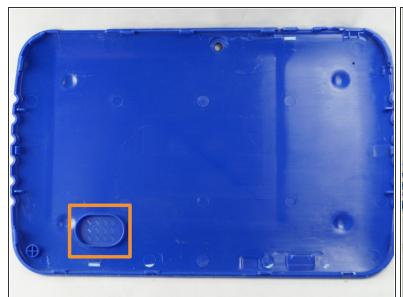

### Step 3

- Locate the speaker housing on the blue case.
- Arrange the speaker on the back of the screen so when the case is snapped back together the speaker will fit inside of the housing.

To reassemble your device, follow these instructions in reverse order.