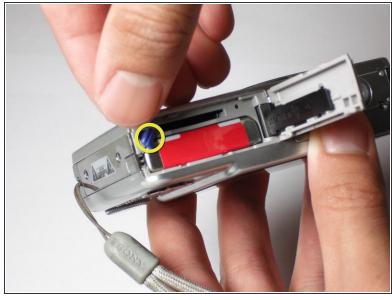

## Step 2

- Flick the blue switch for the battery to pop out.
- Remove the battery from the camera.

To reassemble your device, follow these instructions in reverse order.