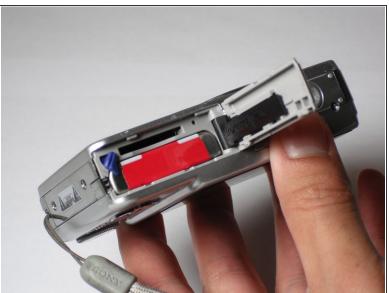

## Step 2

- Flick the blue switch for the battery to pop out.
- Remove the battery from the camera.

To reassemble your device, follow these instructions in reverse order.