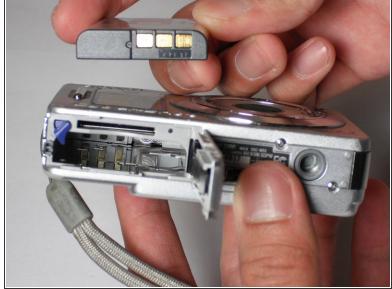

## Step 1 — Battery

- Slide the battery cover in the direction the arrow points.
- Pull the battery cover towards you.

## Step 2

- Flick the blue switch for the battery to pop out.
- Remove the battery from the camera.

To reassemble your device, follow these instructions in reverse order.