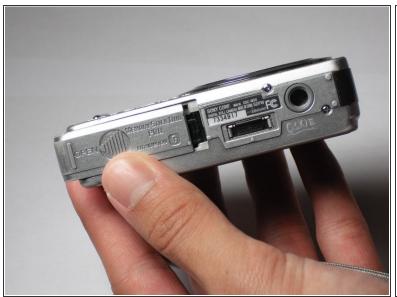

## Step 1 — Battery

- Slide the battery cover in the direction the arrow points.
- Pull the battery cover towards you.