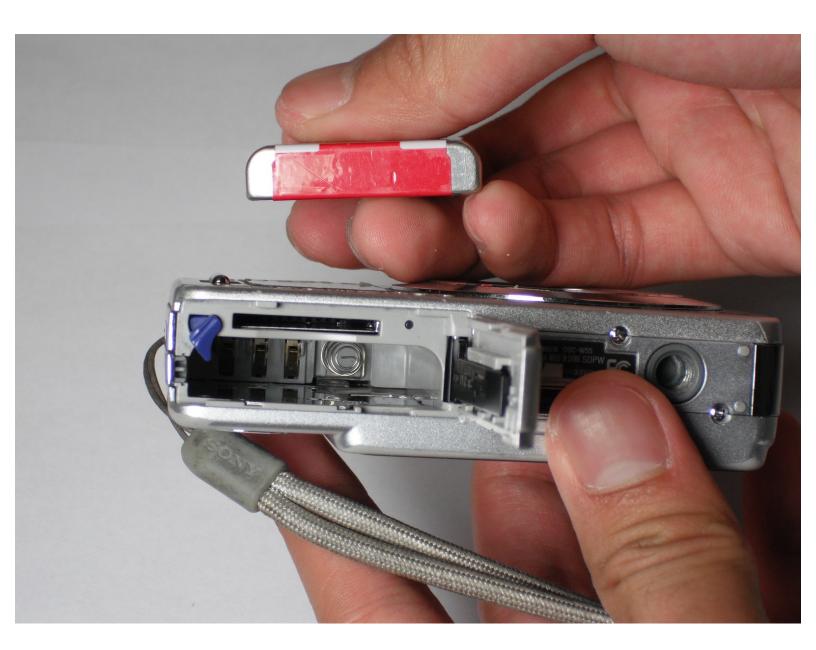

## Step 2

- Flick the blue switch for the battery to pop out.
- Remove the battery from the camera.

To reassemble your device, follow these instructions in reverse order.