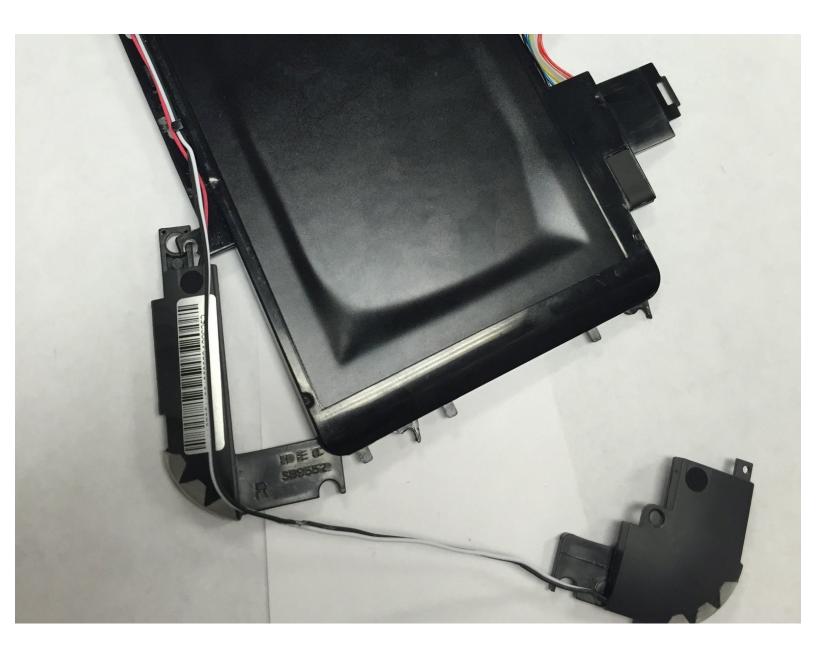

#### Step 5 — Unclip and remove battery

- i The battery has one clip you will need to remove. The clip is located at the bottom right corner of the battery just above the right speaker. The speakers and wires are not secured to the battery, they may fall off.
- Push the clip back then lift the battery up.

#### Step 6 — Removing the Speakers From the Battery

- Remove the speakers from the battery. The speakers are the plastic devices with the mesh on them.
- Wires are wedged under a couple of clips on the battery; they run along the bottom and left edges of the battery.
- Lightly coax the wires loose. The wiring harness and speakers come off the battery easily. Be sure to remove wires from clips.