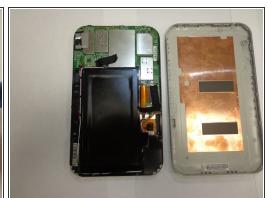

## Step 2 — Remove Tape

- Remove any black tape from the device.
- Keep the tape, you will need to put it back on when you are done.

## Step 3 — Unplug Wires

- Unplug the wires from the battery.
- (i) The battery is the black rectangle in the middle of the device. The device has two wiring harnesses attached to it, one just above the battery and one just to the right.