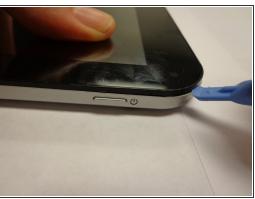

#### Step 1 — Battery Removal

- Remove the back cover.
- Work your fingernail or flat object under the cover's seal. Start at the top right corner just above the front facing camera this is the device "Weak Spot".
- After you pry open the first clip slide the flat object along the perimeter of the cover until the cover is removable. You should hear the clips pop open.