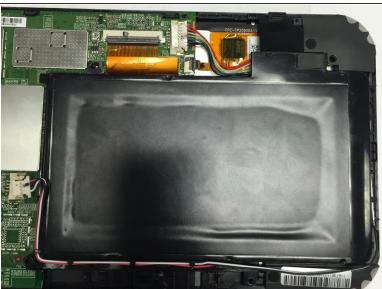

## Step 3 — Unplug Wires

- Unplug the wires from the battery.
- (i) The battery is the black rectangle in the middle of the device. The device has two wiring harnesses attached to it, one just above the battery and one just to the right.