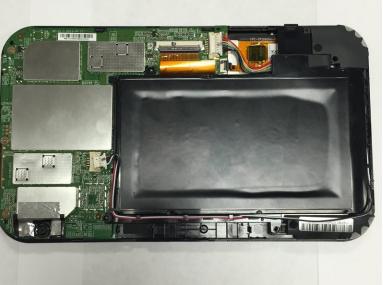

## Step 3 — Unplug Wires

- Unplug the wires from the battery.
- (i) The battery is the black rectangle in the middle of the device. The device has two wiring harnesses attached to it, one just above the battery and one just to the right.