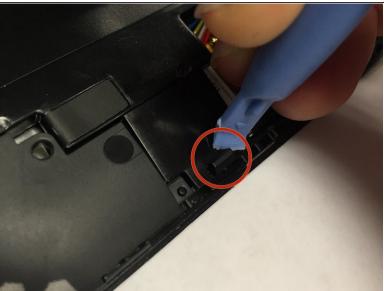

#### Step 5 — Unclip and remove battery

- i The battery has one clip you will need to remove. The clip is located at the bottom right corner of the battery just above the right speaker. The speakers and wires are not secured to the battery, they may fall off.
- Push the clip back then lift the battery up.