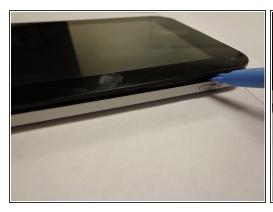

#### Step 1 — Battery Removal

- Remove the back cover.
- Work your fingernail or flat object under the cover's seal. Start at the top right corner just above the front facing camera this is the device "Weak Spot".
- After you pry open the first clip slide the flat object along the perimeter of the cover until the cover is removable. You should hear the clips pop open.