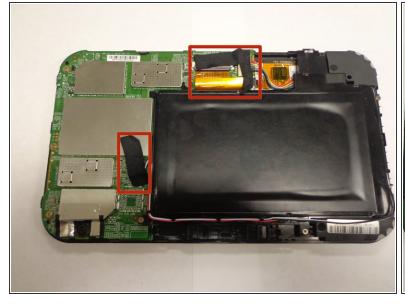

## Step 2 — Remove Tape

- Remove any black tape from the device.
- Keep the tape, you will need to put it back on when you are done.

## Step 3 — Unplug Wires

- Unplug the wires from the battery.
- (i) The battery is the black rectangle in the middle of the device. The device has two wiring harnesses attached to it, one just above the battery and one just to the right.