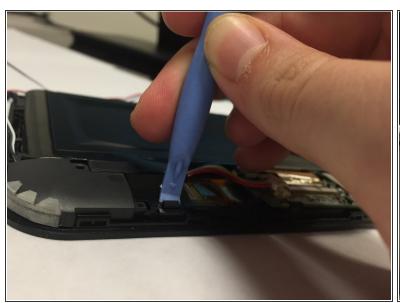

#### Step 5 — Unclip and remove battery

- i The battery has one clip you will need to remove. The clip is located at the bottom right corner of the battery just above the right speaker. The speakers and wires are not secured to the battery, they may fall off.
- Push the clip back then lift the battery up.