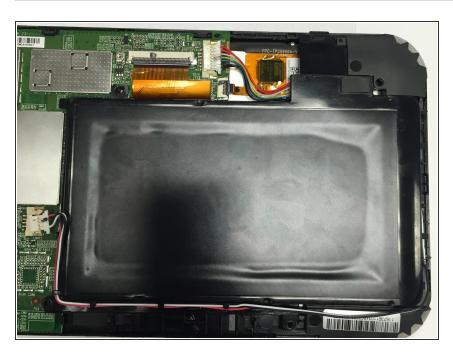

## Step 3 — Unplug Wires

- Unplug the wires from the battery.
- (i) The battery is the black rectangle in the middle of the device. The device has two wiring harnesses attached to it, one just above the battery and one just to the right.

## Step 4 — remove screws

- Unscrew the battery from the device.
- The device has 5 screws to remove, keep the screws.