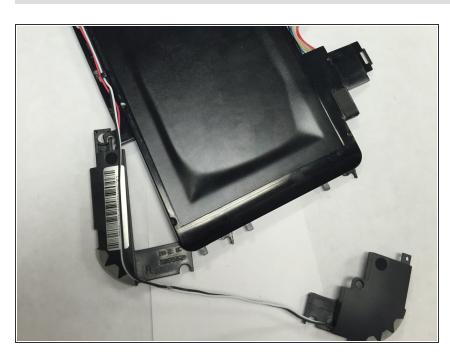

#### Step 5 — Unclip and remove battery

- i The battery has one clip you will need to remove. The clip is located at the bottom right corner of the battery just above the right speaker. The speakers and wires are not secured to the battery, they may fall off.
- Push the clip back then lift the battery up.

#### Step 6 — Removing the Speakers From the Battery

- Remove the speakers from the battery. The speakers are the plastic devices with the mesh on them.
- Wires are wedged under a couple of clips on the battery; they run along the bottom and left edges of the battery.
- Lightly coax the wires loose. The wiring harness and speakers come off the battery easily. Be sure to remove wires from clips.