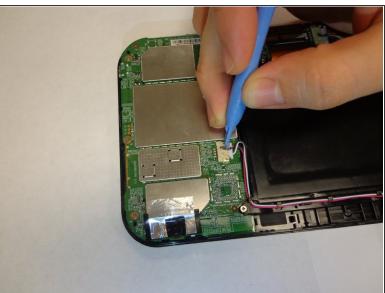

## Step 3 — Unplug Wires

- Unplug the wires from the battery.
- (i) The battery is the black rectangle in the middle of the device. The device has two wiring harnesses attached to it, one just above the battery and one just to the right.