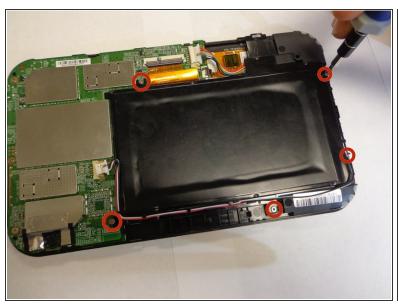

## Step 4 — remove screws

- Unscrew the battery from the device.
- The device has 5 screws to remove, keep the screws.