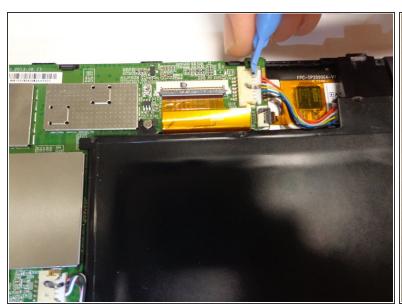

## Step 3 — Unplug Wires

- Unplug the wires from the battery.
- (i) The battery is the black rectangle in the middle of the device. The device has two wiring harnesses attached to it, one just above the battery and one just to the right.