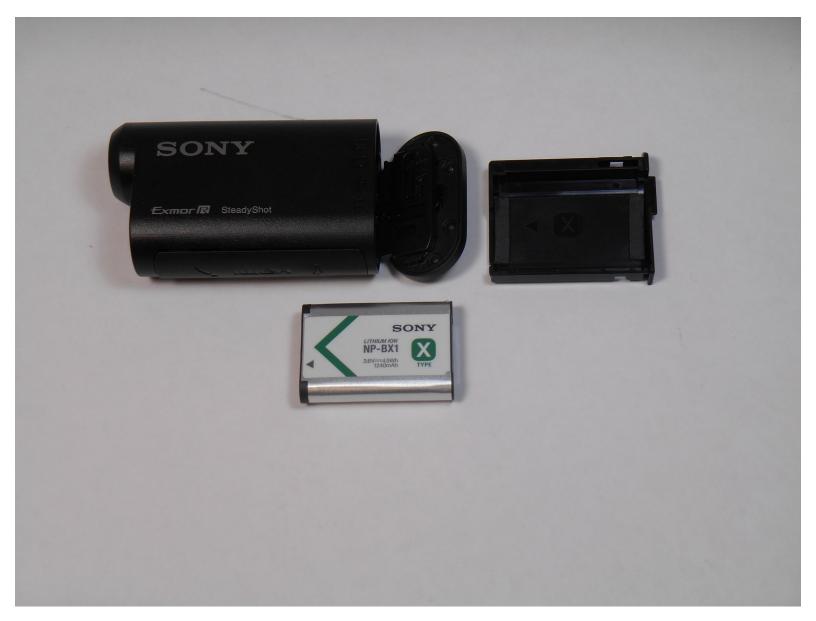

#### Step 1 — Battery

 To access the battery, gently pry open the rear cover of the action cam.

### Step 2

 Using a pair of tweezers, firmly grip the protrusion where the PULL signifies and remove the tray and battery.