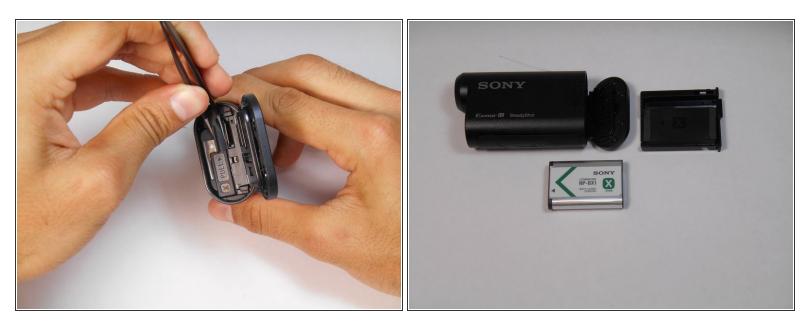

### Step 2

 Using a pair of tweezers, firmly grip the protrusion where the PULL signifies and remove the tray and battery.