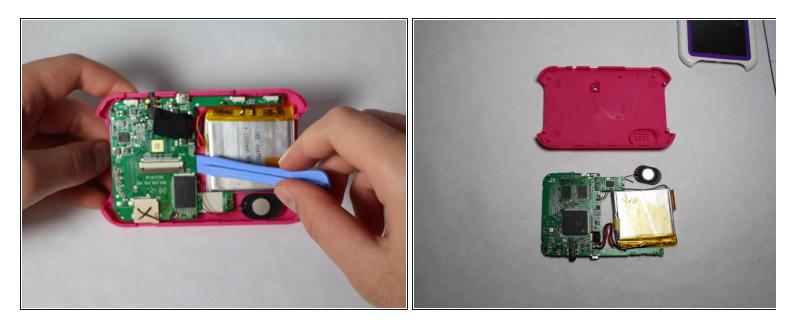

### Step 3

• Use the spudger to pry the LCD from the clamps holding it to the case.

• If you need to remove the back part of the casing, after disconnecting the LCD display from the motherboard, remove the screws holding down the motherboard. Remove the plastic power and volume buttons. remove the two side grips of the device.

#### Step 5

Remove the motherboard, speaker, and battery as a whole, which leaves just the back casing
of the device.

To reassemble your device, follow these instructions in reverse order.