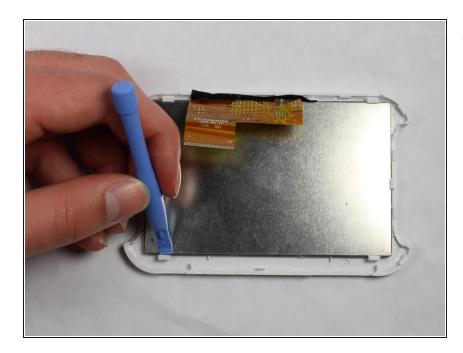

### Step 3

• Use the spudger to pry the LCD from the clamps holding it to the case.

• If you need to remove the back part of the casing, after disconnecting the LCD display from the motherboard, remove the screws holding down the motherboard. Remove the plastic power and volume buttons. remove the two side grips of the device.