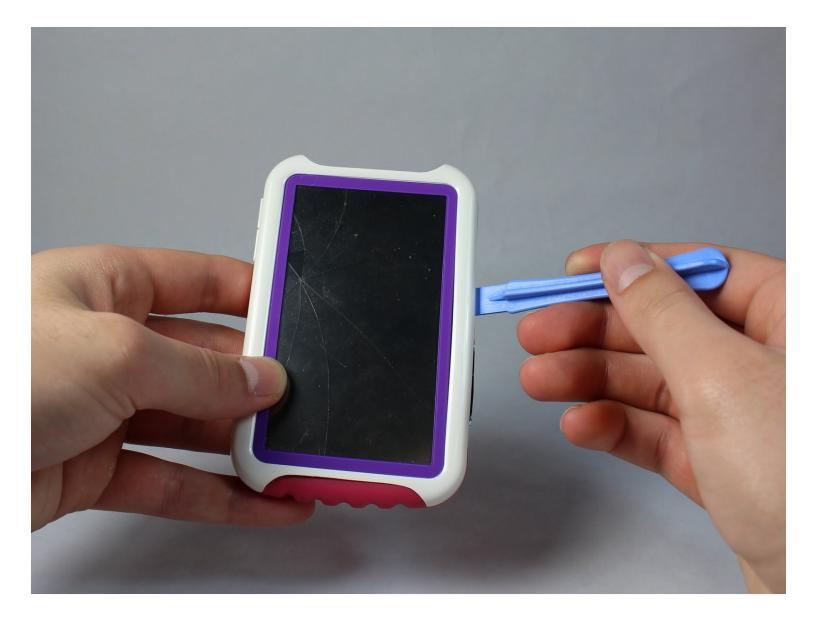

## Step 1 — Case

• Use a spudger to pry open the case of your device to reveal the inside.