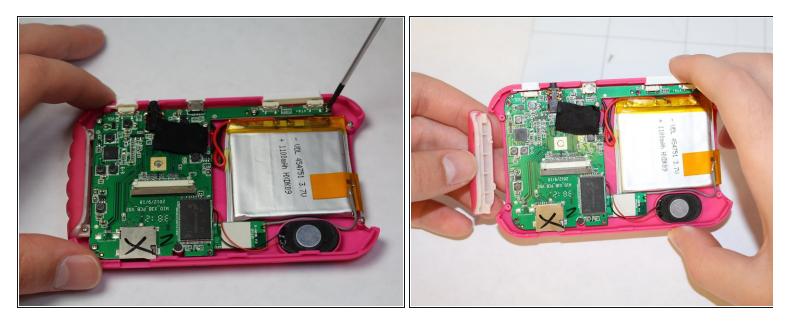

## Step 1 — Case

• Use a spudger to pry open the case of your device to reveal the inside.

#### Step 2

• Disconnect the LCD cable from the motherboard by pressing together the two sides of the clamp to separate the device into two.