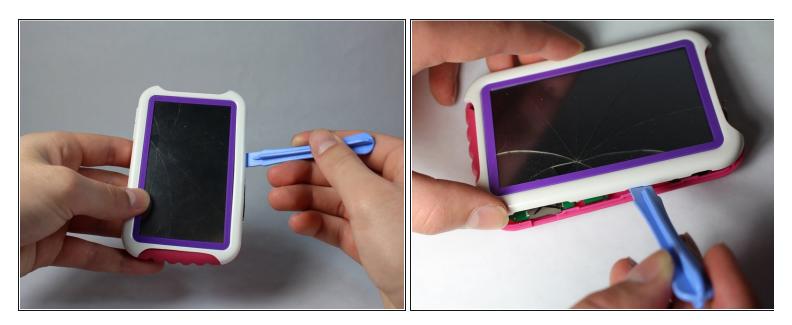

## Step 1 — Case

• Use a spudger to pry open the case of your device to reveal the inside.

#### Step 2

• Disconnect the LCD cable from the motherboard by pressing together the two sides of the clamp to separate the device into two.