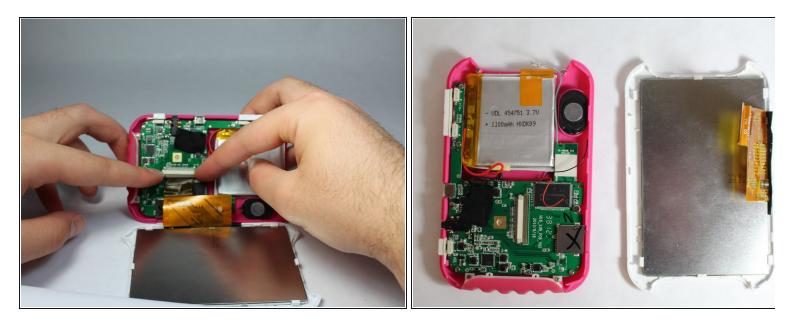

### Step 3

• Use the spudger to pry the LCD from the clamps holding it to the case.

• If you need to remove the back part of the casing, after disconnecting the LCD display from the motherboard, remove the screws holding down the motherboard. Remove the plastic power and volume buttons. remove the two side grips of the device.

#### Step 5

Remove the motherboard, speaker, and battery as a whole, which leaves just the back casing
of the device.

To reassemble your device, follow these instructions in reverse order.