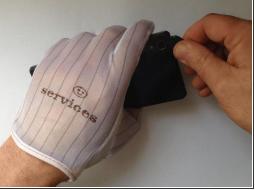

## Step 2

- Use a small suction cup and plastic tools for separating the Rear panel.
- There is Adhesive tape on the edges of the phone and some between the Battery and the Back Cover, as well. I found a small tab to pull just inside the top of the cover that removed the adhesive and released the back panel from the battery. Its that same style adhesive strip as used in the Iphone 5/5c/5s.

#### Step 3

 Before installing the new cover, you must clean the phone from the old adhesive tape and install a new one (if your spare part has come without double sided adhesive tape).