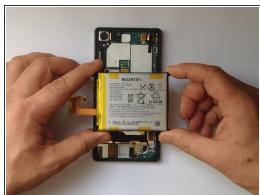

#### Step 4 — Battery

- Disconnect the Battery Flex Cable and remove the two Philips screws.
- Li-Polymer Battery, 3.8V, 3200mAh
- Part number: LIS1543ERPC
- Please SUBSCRIBE to my channel ツ