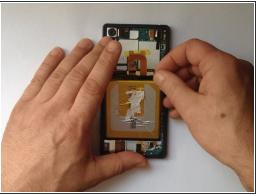

## Step 2

- Use a small suction cup and plastic tools for separating the Rear panel.
- There is Adhesive tape on the edges of the phone and some between the Battery and the Back Cover, as well. I found a small tab to pull just inside the top of the cover that removed the adhesive and released the back panel from the battery. Its that same style adhesive strip as used in the Iphone 5/5c/5s.

#### Step 3

 Before installing the new cover, you must clean the phone from the old adhesive tape and install a new one (if your spare part has come without double sided adhesive tape).