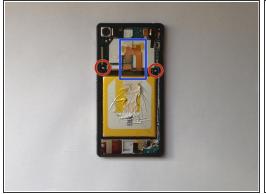

#### Step 4 — Battery

- Disconnect the Battery Flex Cable and remove the two Philips screws.
- Li-Polymer Battery, 3.8V, 3200mAh
- Part number: LIS1543ERPC
- Please SUBSCRIBE to my channel ツ