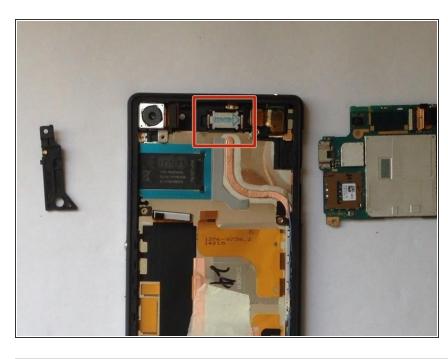

# Step 7 — Earpiece

- Earpiece
- Part Number: VWRS087 / ZVRS087
- Please SUBSCRIBE to my channel ツ

To reassemble your device, follow these instructions in reverse order.