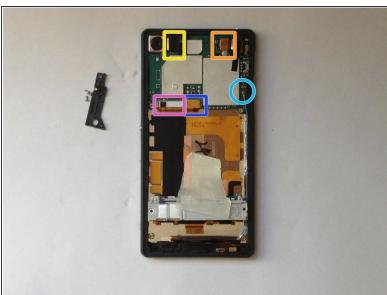

# Step 5 — Logic Board

- Disconnect one by one:
  - Magnetic Charging Dock Flex Cable
  - Volume / Power Button and Microphone Flex Cable
  - Main Camera
  - Audio Jack and Light Sensor Flex cable
  - Coaxial Antenna Cable