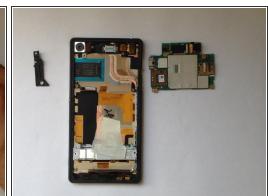

# Step 5 — Logic Board

- Disconnect one by one:
  - Magnetic Charging Dock Flex Cable
  - Volume / Power Button and Microphone Flex Cable
  - Main Camera
  - Audio Jack and Light Sensor Flex cable
  - Coaxial Antenna Cable

#### Step 6

- Took the Logic Board, making it pick up first on the left side
- Re careful not to tear up a cable.
- Please SUBSCRIBE to my channel ツ