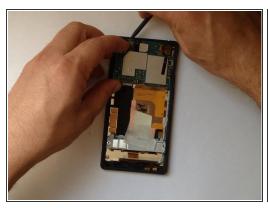

#### Step 6

- Took the Logic Board, making it pick up first on the left side
- Re careful not to tear up a cable.
- Please SUBSCRIBE to my channel ツ