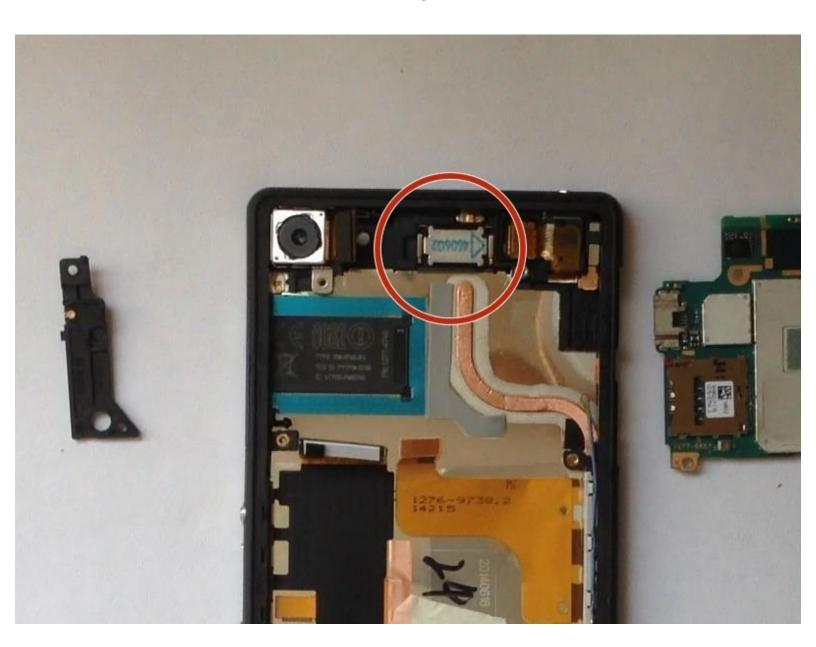

# Step 7 — Earpiece

- Earpiece
- Part Number: VWRS087 / ZVRS087
- Please SUBSCRIBE to my channel ツ

To reassemble your device, follow these instructions in reverse order.