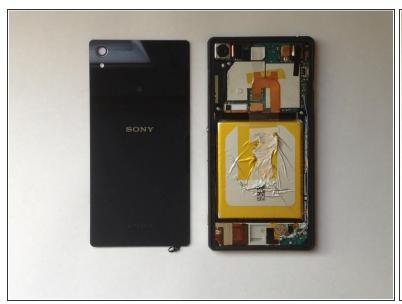

#### Step 1 — Rear / Battery Cover

- Switch off the phone.
- If you can't switch it off, you can use the OFF button near to the SIM card Tray.
- Warm the Back Cover. You can use a hairdryer.
- Be careful, the Back Cover is plastic.

## Step 2

- Use a small suction cup and plastic tools for separating the Rear panel.
- There is Adhesive tape on the edges of the phone and some between the Battery and the Back Cover, as well. I found a small tab to pull just inside the top of the cover that removed the adhesive and released the back panel from the battery. Its that same style adhesive strip as used in the Iphone 5/5c/5s.

#### Step 3

 Before installing the new cover, you must clean the phone from the old adhesive tape and install a new one (if your spare part has come without double sided adhesive tape).