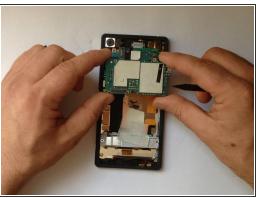

#### Step 6

- Took the Logic Board, making it pick up first on the left side
- Re careful not to tear up a cable.
- Please SUBSCRIBE to my channel ツ