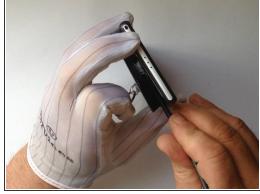

## Step 2

- Use a small suction cup and plastic tools for separating the Rear panel.
- There is Adhesive tape on the edges of the phone and some between the Battery and the Back Cover, as well. I found a small tab to pull just inside the top of the cover that removed the adhesive and released the back panel from the battery. Its that same style adhesive strip as used in the Iphone 5/5c/5s.