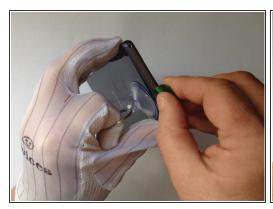

## Step 2

- Use a small suction cup and plastic tools for separating the Rear panel.
- There is Adhesive tape on the edges of the phone and some between the Battery and the Back Cover, as well. I found a small tab to pull just inside the top of the cover that removed the adhesive and released the back panel from the battery. Its that same style adhesive strip as used in the Iphone 5/5c/5s.