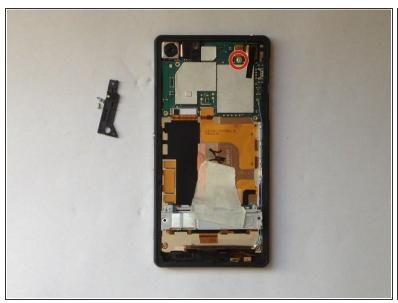

# Step 5 — Logic Board

- Disconnect one by one:
  - Magnetic Charging Dock Flex Cable
  - Volume / Power Button and Microphone Flex Cable
  - Main Camera
  - Audio Jack and Light Sensor Flex cable
  - Coaxial Antenna Cable