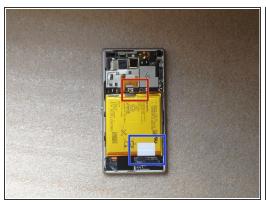

#### Step 1 — Rear Cover

- Warm the Back Cover. You can use a hairdryer.
- ♠ Be careful, the Cover is plastic.
- Use a small suction cup and plastic tools for separating the Rear panel.
- Before installing the new cover, you must clean the phone from the old adhesive tape and install a new one if your spare part has come without double sided adhesive tape.

## Step 2 — Battery

- Disconnect the Battery Cable.
- The battery is stuck to the phone fame. Use the white tape to remove it.
- Li-Polymer Battery, 2230 mAh
- Part number: LIS1551ERPC
- Please SUBSCRIBE to my channel ッ