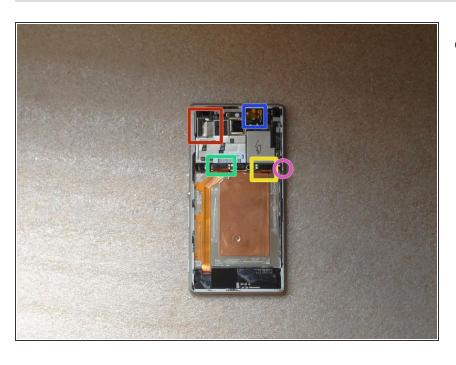

## Step 4

- Disconnect one by one:
  - Touchscreen flex cable
  - Proximity sensor flex cable
  - Power on, Volume buttons cable
  - SIM & Micro SD flex cable
  - Coaxial antenna cable