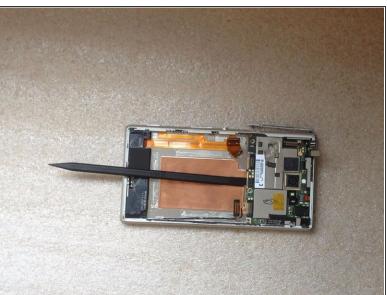

## Step 7 — Earpiece

- With a plastic tool remove the Earpiece module.
- Please SUBSCRIBE to my channel ツ

To reassemble your device, follow these instructions in reverse order.