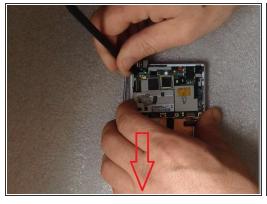

#### Step 5

- Disconnect the LCD Display flex cable. The connector is on the other side of the board, under the Power/Volume buttons flex cable connector.
- Put one plastic spudger between the Logic board and the Main frame.

## Step 6

- ⚠ Step one: move aside less the left side of the board down.
- ↑ Step two: the left side of the Logic board must go out of the main frame.
- ♠ For this manipulation use only plastic tools.
- Please SUBSCRIBE to my channel ツ