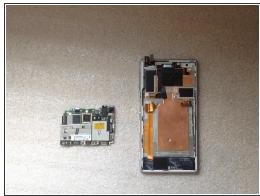

#### Step 3 — Logic Board

- Remove the SIM and the memory cards.
- Remove x4 T5 Torx Corner screws & x2 T5 Torx Screws on the Board