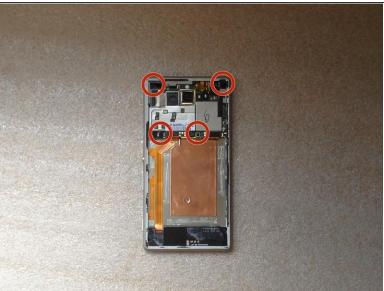

#### Step 3 — Logic Board

- Remove the SIM and the memory cards.
- Remove x4 T5 Torx Corner screws & x2 T5 Torx Screws on the Board