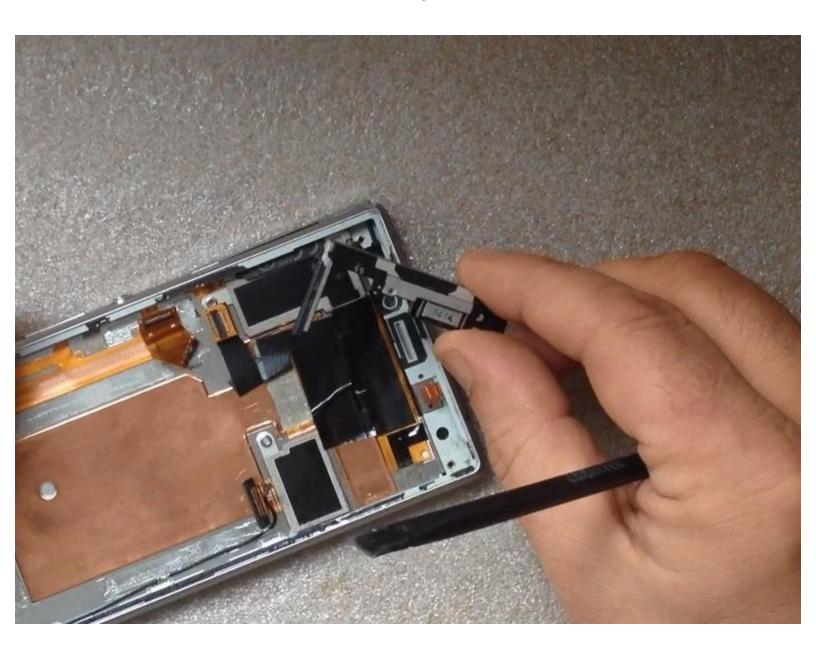

## Step 7 — Earpiece

- With a plastic tool remove the Earpiece module.
- Please SUBSCRIBE to my channel ツ

To reassemble your device, follow these instructions in reverse order.