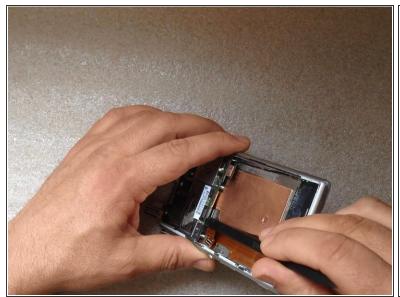

## Step 6

- ⚠ Step one: move aside less the left side of the board down.
- ↑ Step two: the left side of the Logic board must go out of the main frame.
- ♠ For this manipulation use only plastic tools.
- Please SUBSCRIBE to my channel ツ