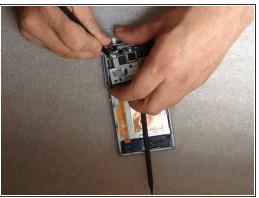

## Step 6

- ⚠ Step one: move aside less the left side of the board down.
- ↑ Step two: the left side of the Logic board must go out of the main frame.
- ♠ For this manipulation use only plastic tools.
- Please SUBSCRIBE to my channel ツ