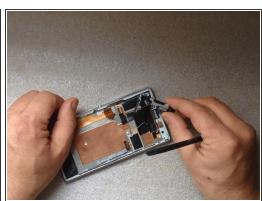

## Step 6

- ⚠ Step one: move aside less the left side of the board down.
- ↑ Step two: the left side of the Logic board must go out of the main frame.
- ♠ For this manipulation use only plastic tools.
- Please SUBSCRIBE to my channel ツ

## Step 7 — Earpiece

- With a plastic tool remove the Earpiece module.
- Please SUBSCRIBE to my channel ツ

To reassemble your device, follow these instructions in reverse order.