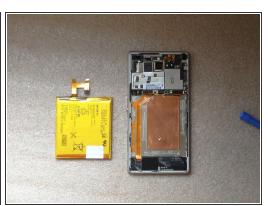

## Step 2 — Battery

- Disconnect the Battery Cable.
- The battery is stuck to the phone fame. Use the white tape to remove it.
- Li-Polymer Battery, 2230 mAh
- Part number: LIS1551ERPC
- Please SUBSCRIBE to my channel ッ