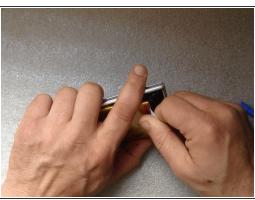

#### Step 1 — Rear Cover

- Warm the Back Cover. You can use a hairdryer.
- ♠ Be careful, the Cover is plastic.
- Use a small suction cup and plastic tools for separating the Rear panel.
- Before installing the new cover, you must clean the phone from the old adhesive tape and install a new one if your spare part has come without double sided adhesive tape.