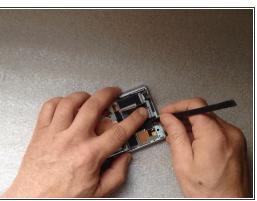

## Step 4

- Disconnect one by one:
  - Touchscreen flex cable
  - Proximity sensor flex cable
  - Power on, Volume buttons cable
  - SIM & Micro SD flex cable
  - Coaxial antenna cable

#### Step 5

- Disconnect the LCD Display flex cable. The connector is on the other side of the board, under the Power/Volume buttons flex cable connector.
- Put one plastic spudger between the Logic board and the Main frame.