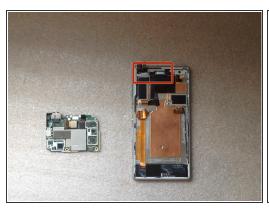

## Step 7 — Earpiece

- With a plastic tool remove the Earpiece module.
- Please SUBSCRIBE to my channel ツ

To reassemble your device, follow these instructions in reverse order.