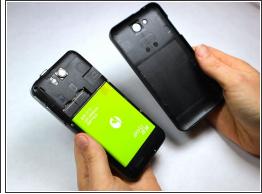

#### Step 2 — Remove the Back Case

- Find the small indentation at the bottom right of the phone and pry open the back case of the phone using your fingernail or small plastic opening tool.
- Gently remove the back case completely from the phone.