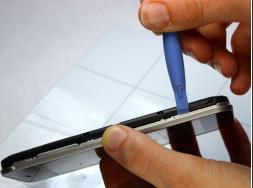

#### Step 2 — Remove the Back Case

- Find the small indentation at the bottom right of the phone and pry open the back case of the phone using your fingernail or small plastic opening tool.
- Gently remove the back case completely from the phone.