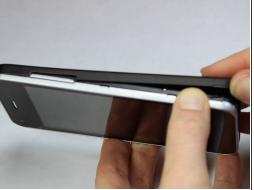

#### Step 4 — Remove the Interior Midframe Assembly

- With the phone lying face down, remove the nine 3 mm Phillips # 00 screws from the midframe.
- Gently run a plastic opening tool down along the left and right sides of the phone to separate the black midframe assembly from the silver display casing.
- Carefully remove the midframe assembly from the display casing by pulling up and away from the phone.