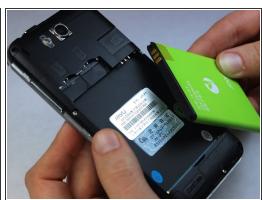

#### Step 3 — Remove the Battery

- Insert a fingernail or the small plastic opening tool into the recess in the bottom center of the battery and lift upward.
- Remove the battery from the phone.
- (i) When replacing the battery, align the copper ports on the top right of the battery with the corresponding ports in the battery cavity.