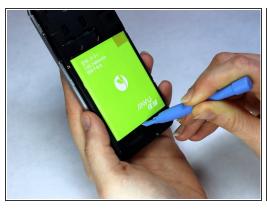

#### Step 2 — Remove the Back Case

- Find the small indentation at the bottom right of the phone and pry open the back case of the phone using your fingernail or small plastic opening tool.
- Gently remove the back case completely from the phone.