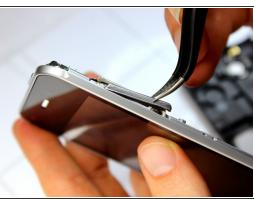

#### Step 5 — Remove Volume Button

- Locate the silver volume button on the side of the phone.
- Use the precision tweezers to slide the volume button out of the groove.
- (i) When replacing the volume button align the flat side of the button to the silver edge of the display with the rounded edge facing the black frame.