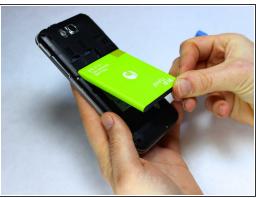

#### Step 3 — Remove the Battery

- Insert a fingernail or the small plastic opening tool into the recess in the bottom center of the battery and lift upward.
- Remove the battery from the phone.
- (i) When replacing the battery, align the copper ports on the top right of the battery with the corresponding ports in the battery cavity.