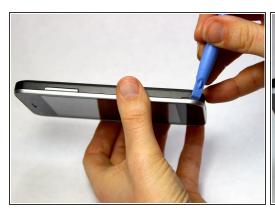

#### Step 2 — Remove the Back Case

- Find the small indentation at the bottom right of the phone and pry open the back case of the phone using your fingernail or small plastic opening tool.
- Gently remove the back case completely from the phone.