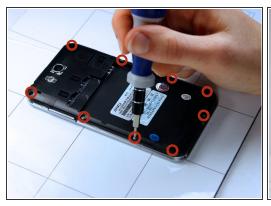

#### Step 4 — Remove the Interior Midframe Assembly

- With the phone lying face down, remove the nine 3 mm Phillips # 00 screws from the midframe.
- Gently run a plastic opening tool down along the left and right sides of the phone to separate the black midframe assembly from the silver display casing.
- Carefully remove the midframe assembly from the display casing by pulling up and away from the phone.