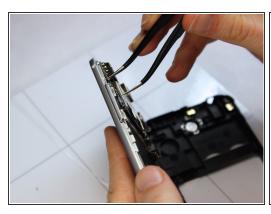

#### Step 5 — Remove Volume Button

- Locate the silver volume button on the side of the phone.
- Use the precision tweezers to slide the volume button out of the groove.
- (i) When replacing the volume button align the flat side of the button to the silver edge of the display with the rounded edge facing the black frame.