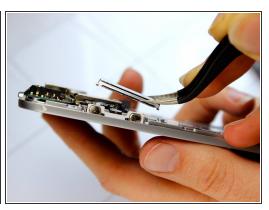

#### Step 5 — Remove Volume Button

- Locate the silver volume button on the side of the phone.
- Use the precision tweezers to slide the volume button out of the groove.
- (i) When replacing the volume button align the flat side of the button to the silver edge of the display with the rounded edge facing the black frame.