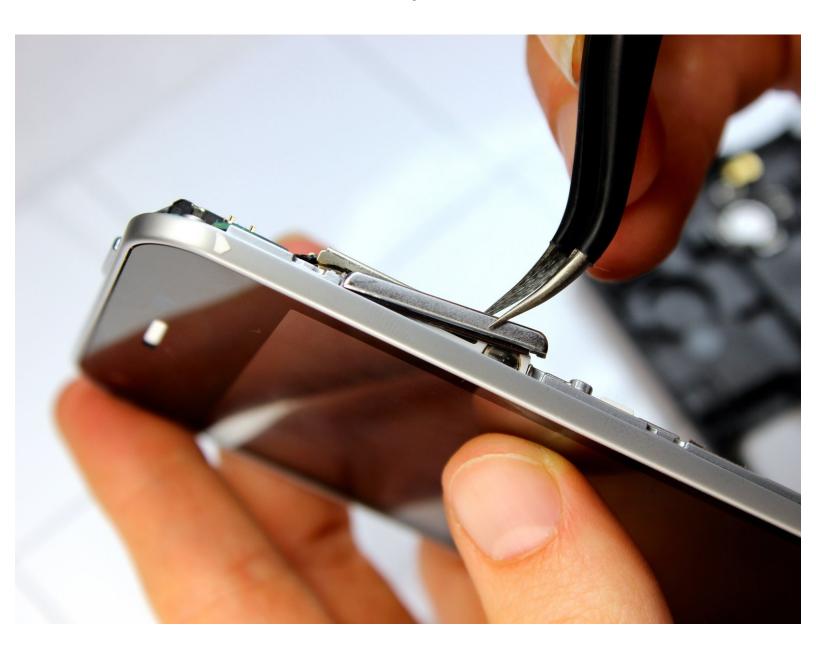

#### Step 5 — Remove Volume Button

- Locate the silver volume button on the side of the phone.
- Use the precision tweezers to slide the volume button out of the groove.
- (i) When replacing the volume button align the flat side of the button to the silver edge of the display with the rounded edge facing the black frame.