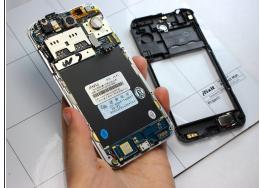

#### Step 4 — Remove the Interior Midframe Assembly

- With the phone lying face down, remove the nine 3 mm Phillips # 00 screws from the midframe.
- Gently run a plastic opening tool down along the left and right sides of the phone to separate the black midframe assembly from the silver display casing.
- Carefully remove the midframe assembly from the display casing by pulling up and away from the phone.