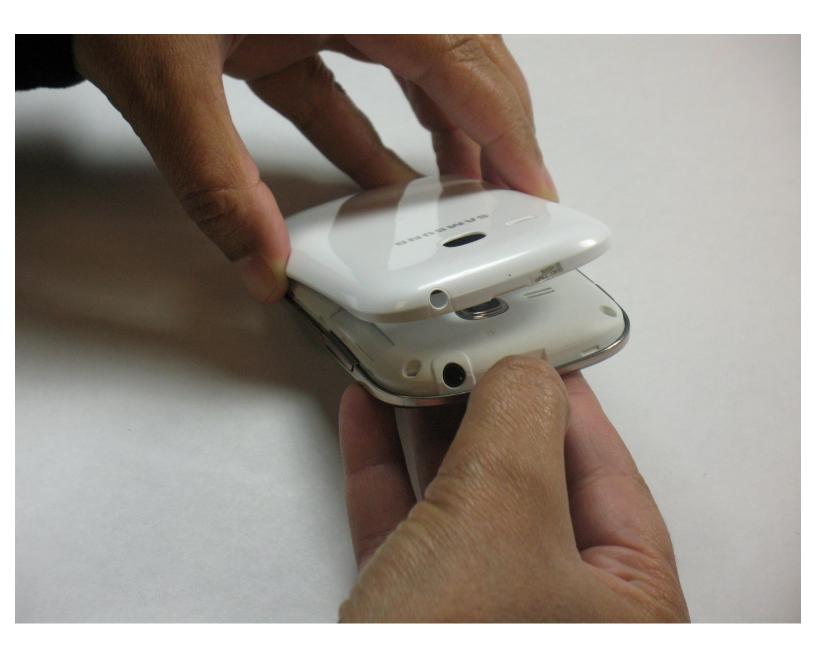

## Step 1 — Battery

Turn the phone off and make sure your hands are clean. Use your thumb nail or the plastic opening tool to try open the back cover.