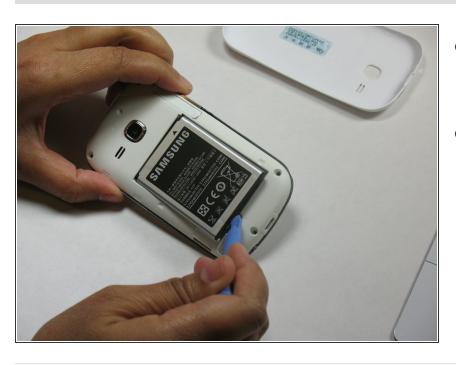

## Step 2

- Use the plastic opening tool or your thumb nail to lift the battery out of the receptacle.
- Replace the new battery, assemble your phone and properly dispose of the old battery.

To reassemble your device, follow these instructions in reverse order.