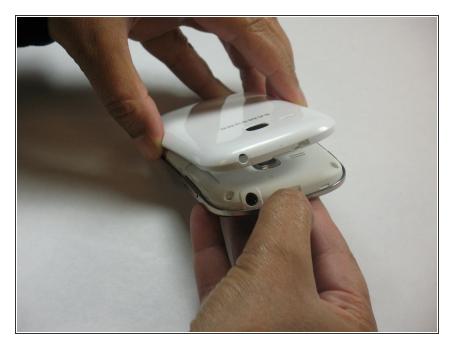

## Step 1 — Battery

Turn the phone off and make sure your hands are clean. Use your thumb nail or the plastic opening tool to try open the back cover.