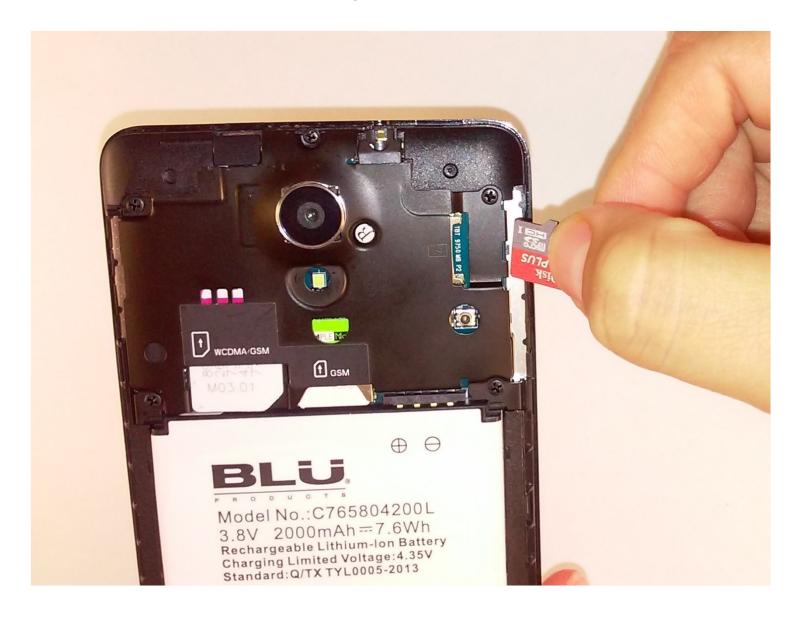

### Step 2 — Remove memory card

 Using a pair of <u>tweezers</u> or your fingers, gently pull out the memory card.