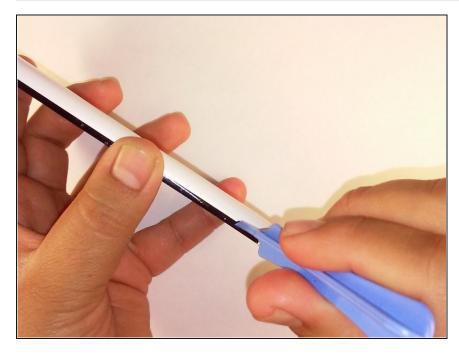

# Step 1 — Remove back cover

 Remove the back cover of the phone with the plastic opening tool.