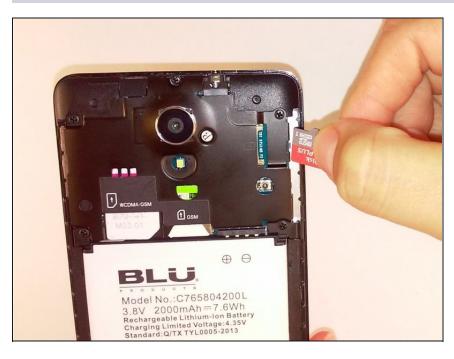

## Step 3 — Insert new memory card

 Replace the old memory card by inserting new memory card.

To reassemble your device, follow these instructions in reverse order.