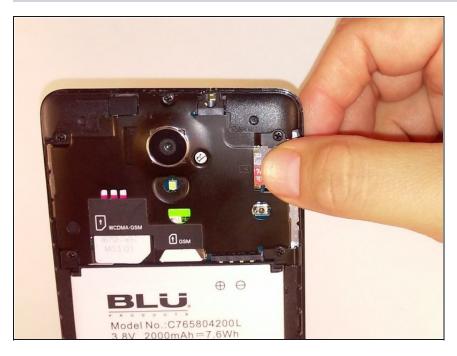

### Step 2 — Remove memory card

 Using a pair of <u>tweezers</u> or your fingers, gently pull out the memory card.