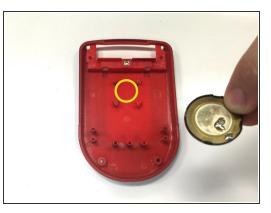

# Step 4 — Replacing the speaker

- (i) If the speaker is in working condition, but the wires are broken or disconnected, skip this step and move on to step 5.
  - Locate the speaker on the back casing.
- Using a spudger, wedge the speaker out of its place until it slides out.
- Take the replacement speaker and wedge it back into its space.