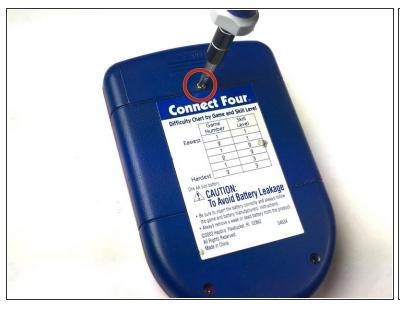

#### Step 2 — Removing the battery casing.

- Using a Phillips head screwdriver, remove the (9.1mm length) #2 screw in the middle of the battery casing.
- Slide the cover off and remove the battery.