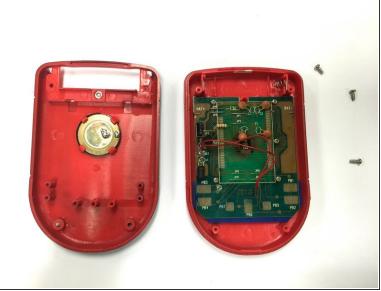

# Step 3 — Removing/Replacing the Back Casing

- Using a Phillips head screwdriver, remove the four (7.1mm-length) #3 screws that hold the back casing in place.
- Carefully remove the back casing.

Mhen removing the back casing, make sure not to rupture the wires that connect the speaker to the circuit board.