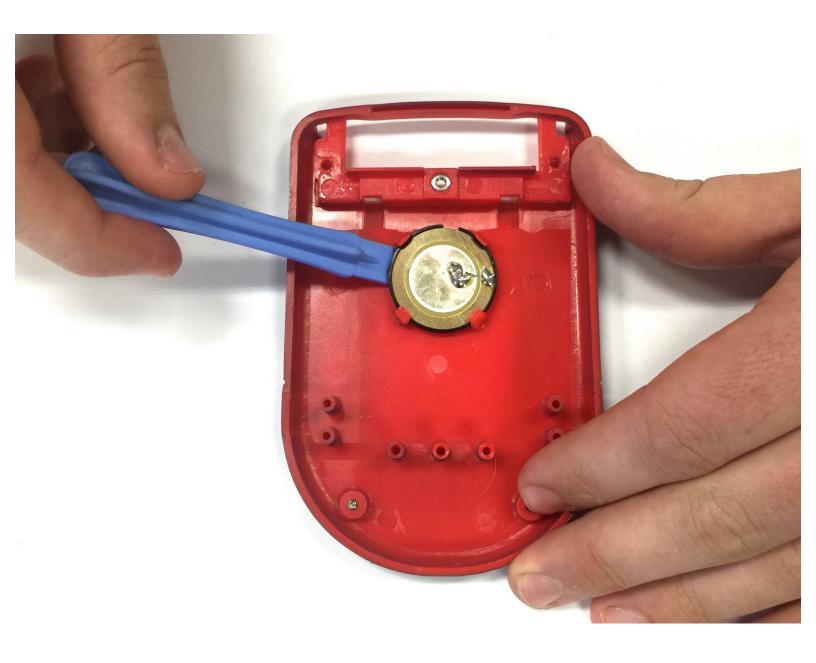

# Step 4 — Replacing the speaker

- (i) If the speaker is in working condition, but the wires are broken or disconnected, skip this step and move on to step 5.
  - Locate the speaker on the back casing.
- Using a spudger, wedge the speaker out of its place until it slides out.
- Take the replacement speaker and wedge it back into its space.