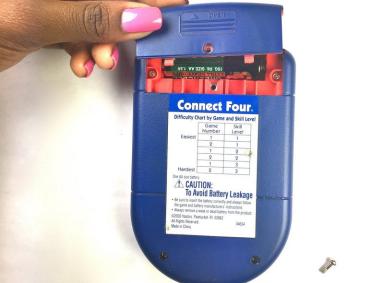

# Step 3 — Removing/Replacing the Back Casing

- Using a Phillips head screwdriver, remove the four (7.1mm-length) #3 screws that hold the back casing in place.
- Carefully remove the back casing.

Mhen removing the back casing, make sure not to rupture the wires that connect the speaker to the circuit board.