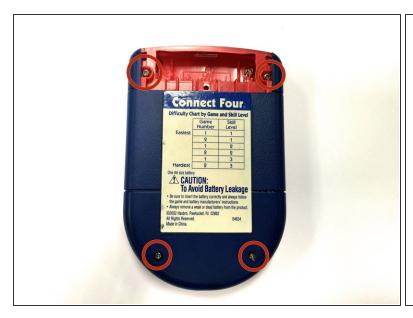

# Step 3 — Removing/Replacing the Back Casing

- Using a Phillips head screwdriver, remove the four (7.1mm-length) #3 screws that hold the back casing in place.
- Carefully remove the back casing.

Mhen removing the back casing, make sure not to rupture the wires that connect the speaker to the circuit board.