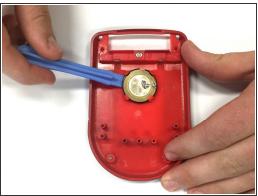

# Step 4 — Replacing the speaker

- (i) If the speaker is in working condition, but the wires are broken or disconnected, skip this step and move on to step 5.
  - Locate the speaker on the back casing.
- Using a spudger, wedge the speaker out of its place until it slides out.
- Take the replacement speaker and wedge it back into its space.