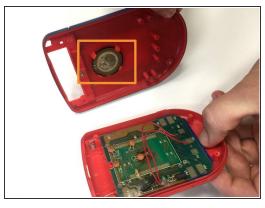

# Step 4 — Replacing the speaker

- (i) If the speaker is in working condition, but the wires are broken or disconnected, skip this step and move on to step 5.
  - Locate the speaker on the back casing.
- Using a spudger, wedge the speaker out of its place until it slides out.
- Take the replacement speaker and wedge it back into its space.