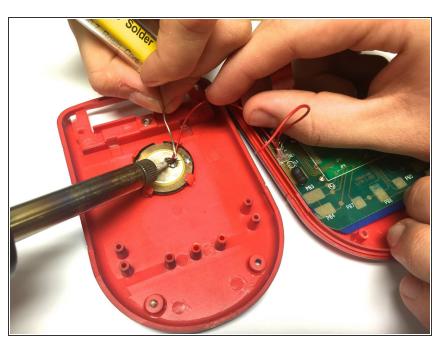

#### Step 5 — Re-Soldering the Speaker Wire

- Using a soldering iron, solder both red wires to their appropriate connections.
- ⚠ Be extremely careful when using a soldering iron! Contact with the tip could cause severe burns.