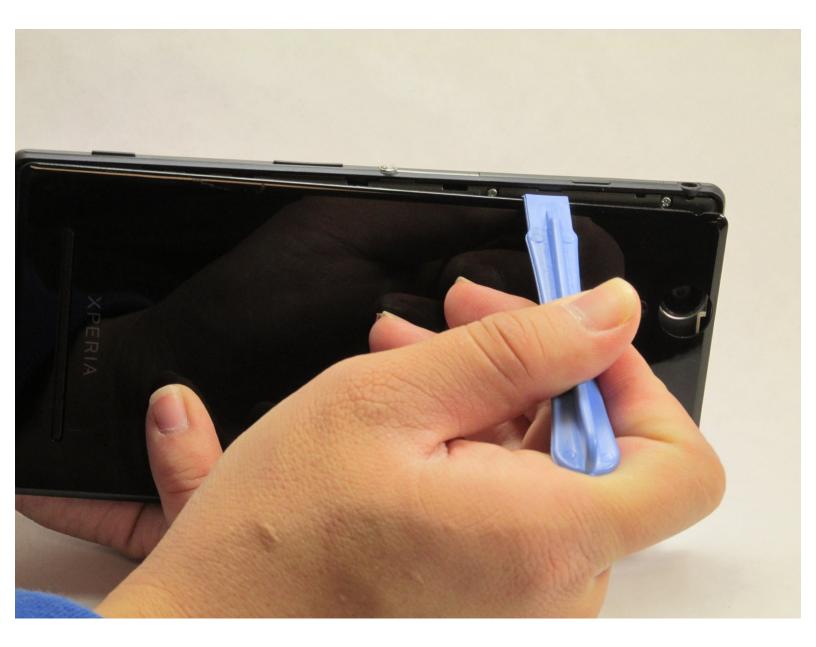

## Step 1 — Rear Case

 Using the spudger, pry open the back cover by starting alongside the edge of the back cover.