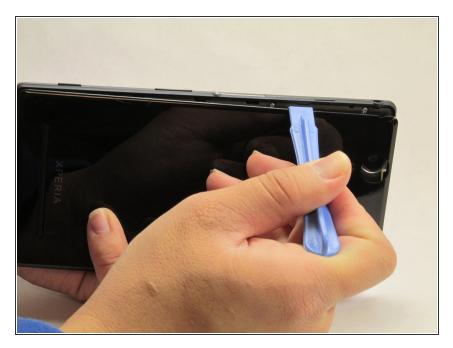

## Step 2

 Once the part of the back cover has been opened up. Slide the spudger to pry completely detach the cover from the phone.

To reassemble your device, follow these instructions in reverse order.