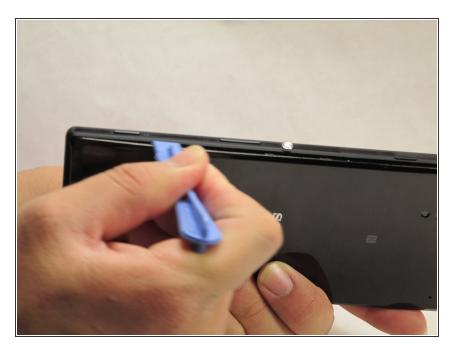

## Step 2

 Once the part of the back cover has been opened up. Slide the spudger to pry completely detach the cover from the phone.

To reassemble your device, follow these instructions in reverse order.