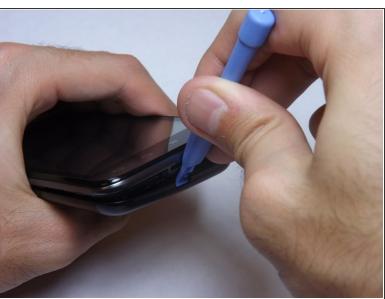

### Step 1 — Remove the back case

- Make sure not to push the tool into the USB port. Doing so may cause damage to your phone.
- Hold the blue plastic opening tool at the edge of the USB opening. Push down and pry the case off the phone gently.