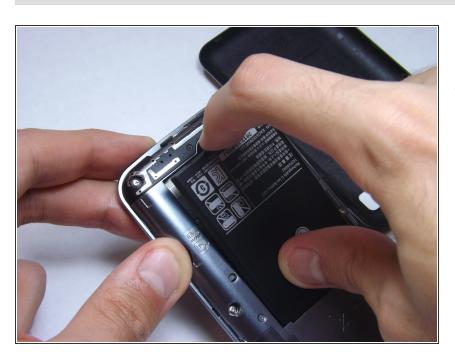

#### Step 2 — Remove the Battery

 Lift the battery out of the phone and replace with your new one. To reassemble your device, follow these instructions in reverse order.