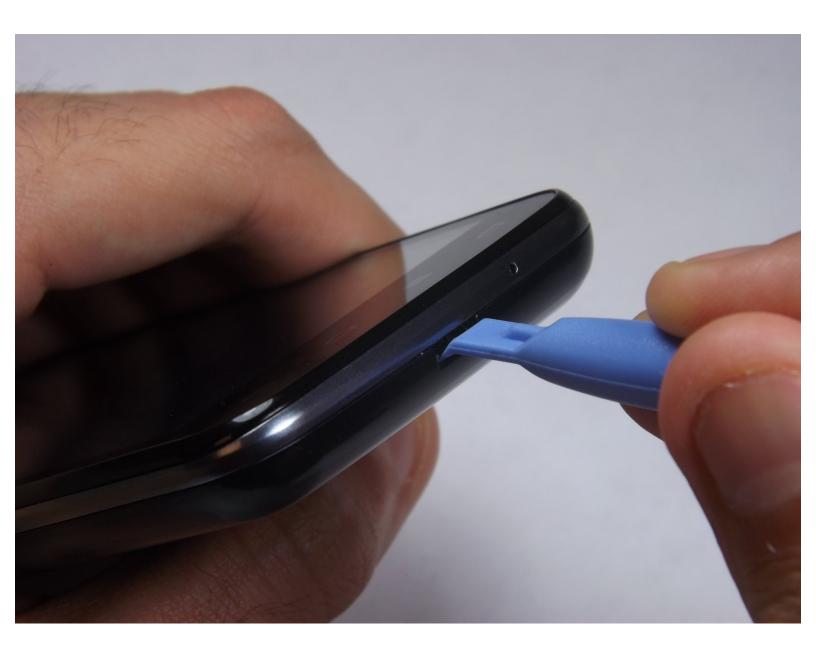

### Step 1 — Remove the back case

- Make sure not to push the tool into the USB port. Doing so may cause damage to your phone.
- Hold the blue plastic opening tool at the edge of the USB opening. Push down and pry the case off the phone gently.