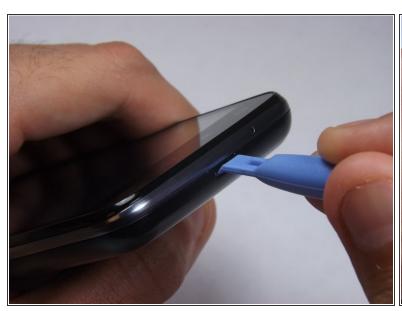

### Step 1 — Remove the back case

- Make sure not to push the tool into the USB port. Doing so may cause damage to your phone.
- Hold the blue plastic opening tool at the edge of the USB opening. Push down and pry the case off the phone gently.