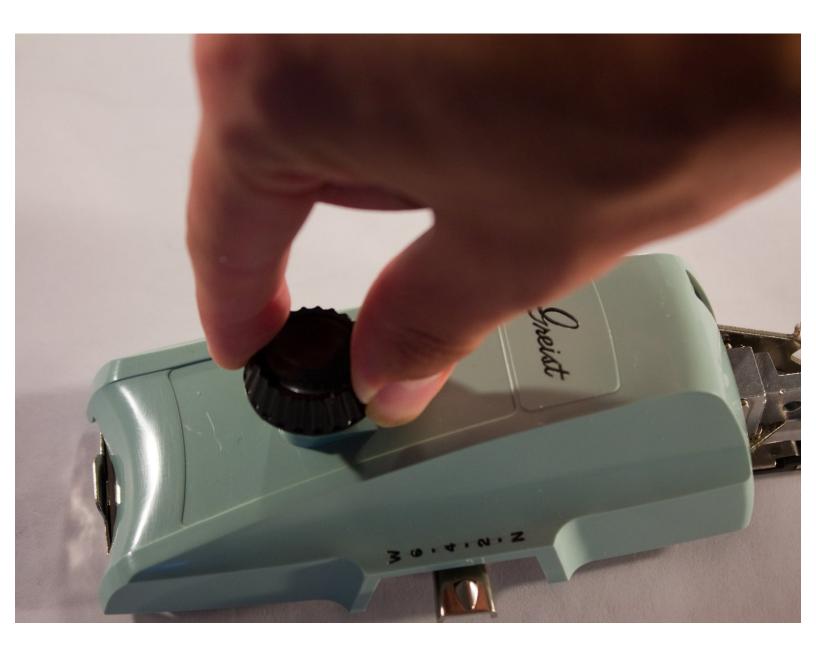

### Step 1 — Remove the Adjusting Knob

Press down on the adjusting knob, and turn it to the left until the knob is unscrewed.