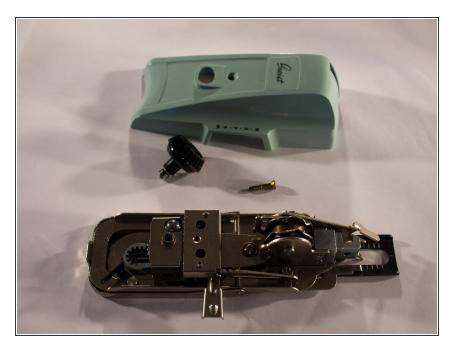

### Step 1 — Remove the Adjusting Knob

Press down on the adjusting knob, and turn it to the left until the knob is unscrewed.

#### Step 2 — Remove the Cover Screw

 Using the phillips screwdriver, unscrew the cover screw.

## Step 3 — Take Off the Cover Plate

 You can now remove the cover from The Buttonholer

To reassemble your device, follow these instructions in reverse order.