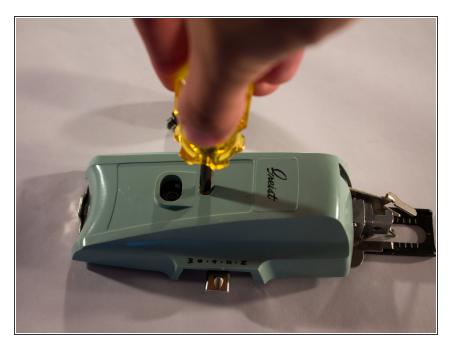

#### Step 2 — Remove the Cover Screw

 Using the phillips screwdriver, unscrew the cover screw.