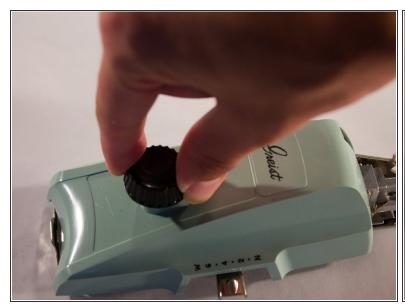

### Step 1 — Remove the Adjusting Knob

Press down on the adjusting knob, and turn it to the left until the knob is unscrewed.