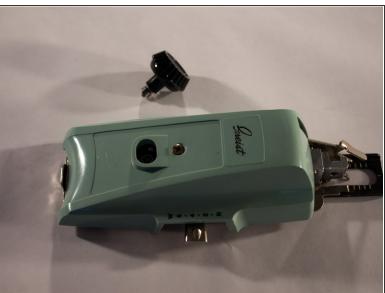

## Step 3 — Take Off the Cover Plate

 You can now remove the cover from The Buttonholer

To reassemble your device, follow these instructions in reverse order.