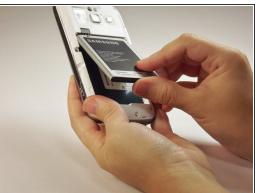

## Step 1 — Removing Back Casing

Guide ID: 32190 - Draft: 2015-01-10

 Using your finger nails or the spudger; pry the plastic casing open, and pull away from the body of the phone.