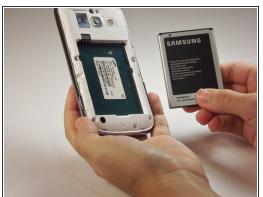

## Step 2 — Remove Battery

Gently pull the battery out of the phone.

To reassemble your device, follow these instructions in reverse order.