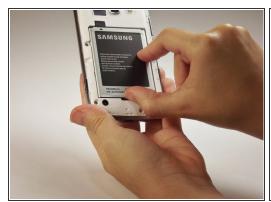

## Step 2 — Remove Battery

Gently pull the battery out of the phone.

To reassemble your device, follow these instructions in reverse order.