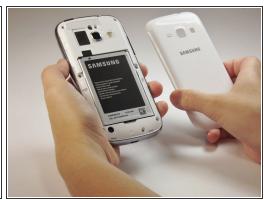

## Step 1 — Removing Back Casing

Guide ID: 32190 - Draft: 2015-01-10

 Using your finger nails or the spudger; pry the plastic casing open, and pull away from the body of the phone.