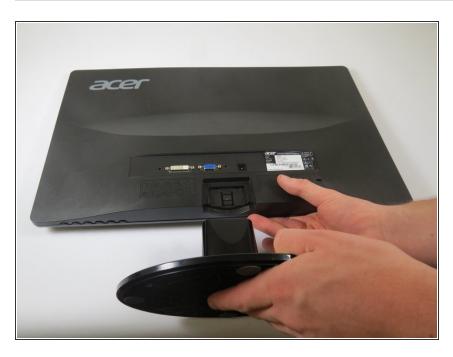

## Step 2

- Firmly hold the base of the stand with one hand and the bottom of the monitor with the other hand.
- Pull the stand away from the monitor.

To reassemble your device, follow these instructions in reverse order.