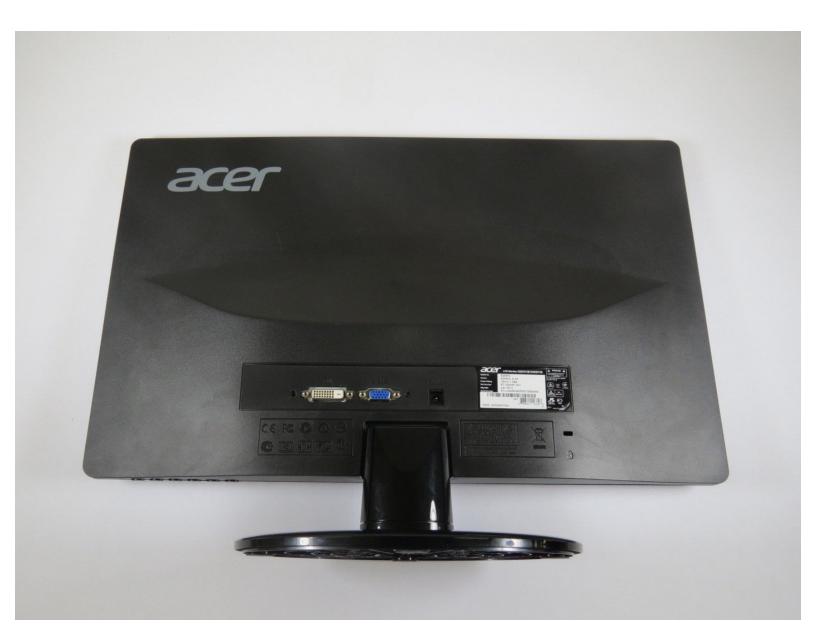

## INTRODUCTION

The stand holds the monitor screen in a stable position for comfortable monitor use.

This document was generated on 2020-11-25 07:08:05 PM (MST).

## Step 1 — Removing the Stand

• Place the monitor screen face down.