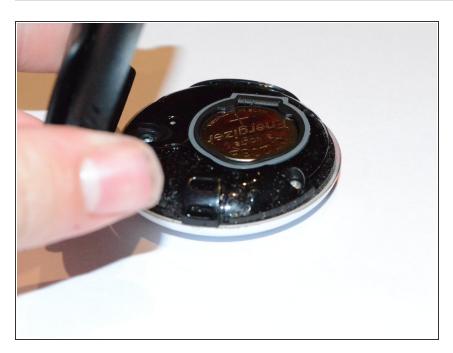

## Step 4

 Use the flat end of a Spudger to Remove the Battery

To reassemble your device, follow these instructions in reverse order.