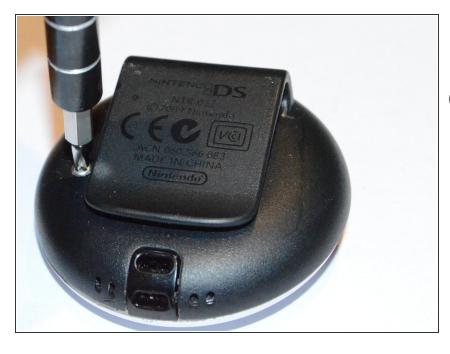

## Step 2

- Remove the Screw with a Phillips #0 Screwdriver
- The screw is attached to the rear case with washers. don't worry about losing it.

#### Step 3

 Remove the Rear Cover from the Device