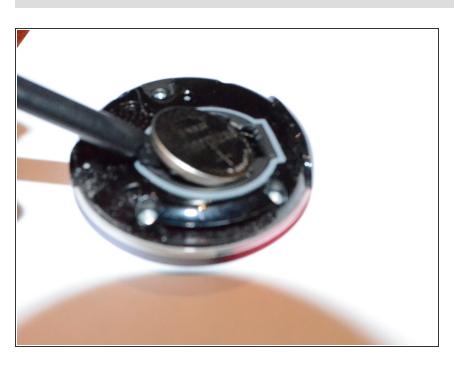

## Step 4

 Use the flat end of a Spudger to Remove the Battery

To reassemble your device, follow these instructions in reverse order.