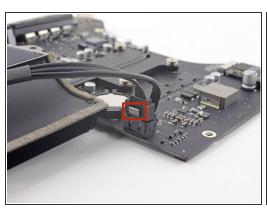

## Step 1 — SATA Data and Power Cables

- (i) The SATA data connector has a clip that must be pressed to allow removal.
- While pressing on the clip with your thumb, lift and disconnect the SATA data connector from its socket on the logic board.