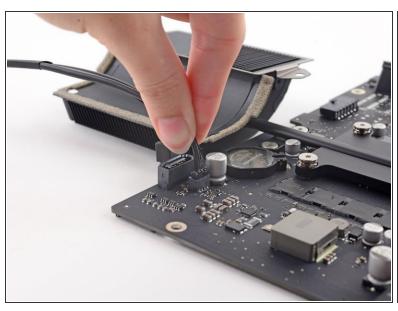

## Step 1 — SATA Data and Power Cables

- (i) The SATA data connector has a clip that must be pressed to allow removal.
- While pressing on the clip with your thumb, lift and disconnect the SATA data connector from its socket on the logic board.