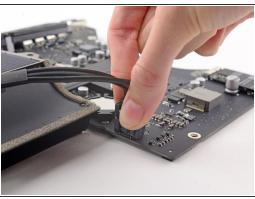

## Step 1 — SATA Data and Power Cables

- (i) The SATA data connector has a clip that must be pressed to allow removal.
- While pressing on the clip with your thumb, lift and disconnect the SATA data connector from its socket on the logic board.