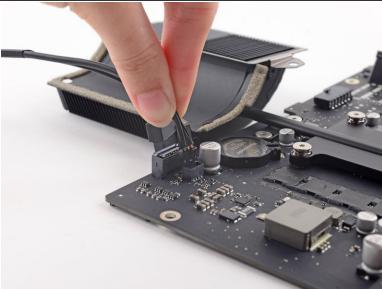

## Step 2

Grasp the hard drive power connector and gently pull it out of its socket on the logic board.

To reassemble your device, follow these instructions in reverse order.