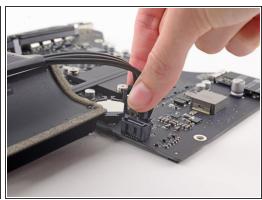

## Step 2

Grasp the hard drive power connector and gently pull it out of its socket on the logic board.

To reassemble your device, follow these instructions in reverse order.