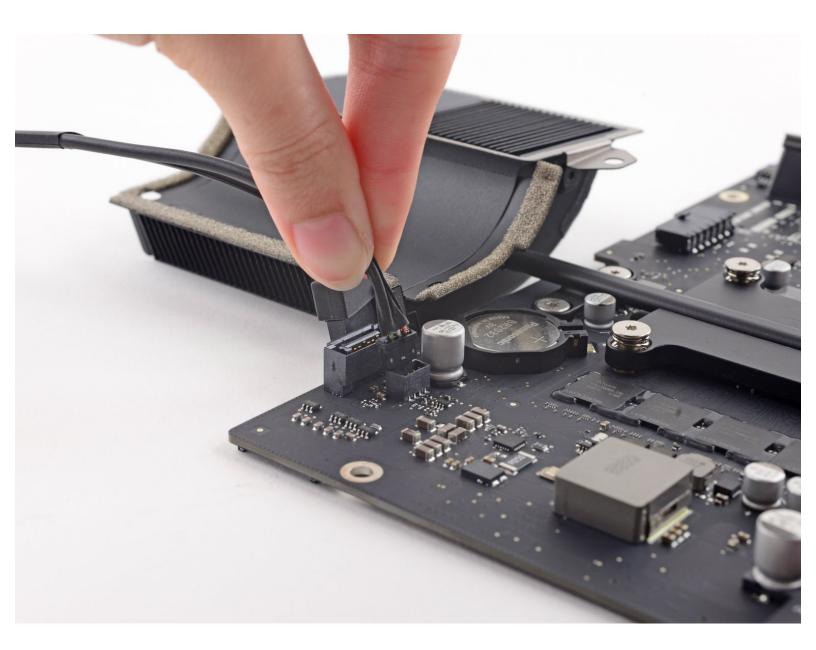

## Step 1 — SATA Data and Power Cables

- (i) The SATA data connector has a clip that must be pressed to allow removal.
- While pressing on the clip with your thumb, lift and disconnect the SATA data connector from its socket on the logic board.

## Step 2

Grasp the hard drive power connector and gently pull it out of its socket on the logic board.

To reassemble your device, follow these instructions in reverse order.