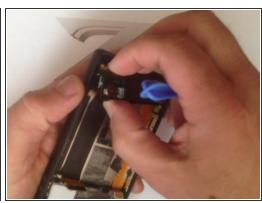

# Step 2

'Carefully' warm the battery too

• Unscrew 4x screws and disconnect 3x flex cables in case to free the mother board.