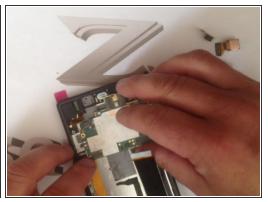

# Step 2

'Carefully' warm the battery too

• Unscrew 4x screws and disconnect 3x flex cables in case to free the mother board.

# Step 4

- This are: main Camera, front Camera and antenna wire Flex cable.
- Now we can remove the Motherboard.

Guide ID: 25501 - Draft: 2017-12-05

The Headphone connector and the Ringer / Cover / Signal Antenna module.