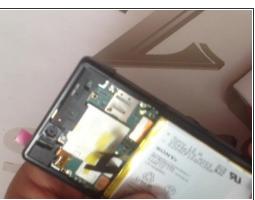

#### Step 6

 Disconnect the LCD light flex cable by lifting up the black plastic and removing the flex cable from the right side and we are ready to go.

• Warm the **Touch screen** before you start to disassemble it.