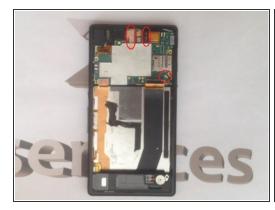

# Step 2

'Carefully' warm the battery too

• Unscrew 4x screws and disconnect 3x flex cables in case to free the mother board.

# Step 4

- This are: main Camera, front Camera and antenna wire Flex cable.
- Now we can remove the Motherboard.

Guide ID: 25501 - Draft: 2017-12-05

The Headphone connector and the Ringer / Cover / Signal Antenna module.