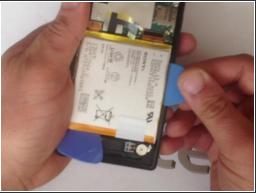

#### Step 6

 Disconnect the LCD light flex cable by lifting up the black plastic and removing the flex cable from the right side and we are ready to go.

• Warm the **Touch screen** before you start to disassemble it.