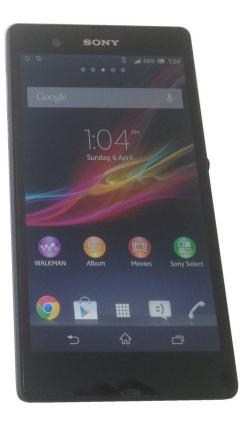

# SONY XPERIAZ

touch screen & LCD dysplay replacement

#### **INTRODUCTION**

Also known as Xperia Z LT36i, Xperia C6603, Xperia C6602, Xperia Z LTE, Xperia Z HSPA+

How to change broken, not working Digitizer or Display.

This procedure is very hard. You must have experience to do this.