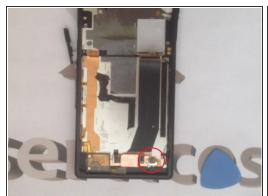

#### Step 6

 Disconnect the LCD light flex cable by lifting up the black plastic and removing the flex cable from the right side and we are ready to go.

• Warm the **Touch screen** before you start to disassemble it.