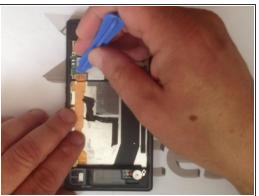

#### Step 6

 Disconnect the LCD light flex cable by lifting up the black plastic and removing the flex cable from the right side and we are ready to go.

• Warm the **Touch screen** before you start to disassemble it.