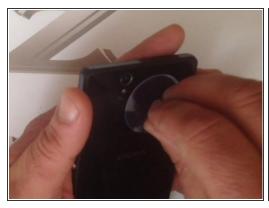

#### Step 1 — Touch Screen Glass Digitizer & LCD Display

Warm the Battery cover before disassemble it.

#### Step 6

 Disconnect the LCD light flex cable by lifting up the black plastic and removing the flex cable from the right side and we are ready to go.

• Warm the **Touch screen** before you start to disassemble it.