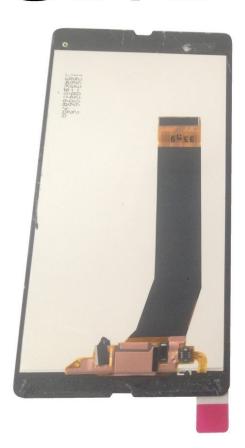

# Sony Xperia Z Display Assembly Replacement

Sony Xperia Z Touch Screen Glass Digitizer & LCD Display Replacement

Written By: ZFix

#### Step 1 — Touch Screen Glass Digitizer & LCD Display

Warm the Battery cover before disassemble it.