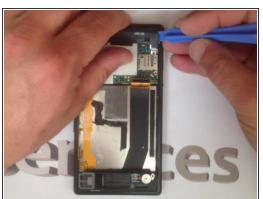

#### Step 6

 Disconnect the LCD light flex cable by lifting up the black plastic and removing the flex cable from the right side and we are ready to go.

• Warm the **Touch screen** before you start to disassemble it.