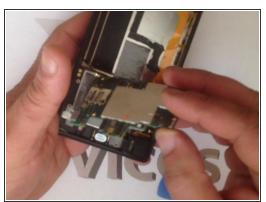

# Step 4

- This are: main Camera, front Camera and antenna wire Flex cable.
- Now we can remove the Motherboard.

Guide ID: 25501 - Draft: 2017-12-05

The Headphone connector and the Ringer / Cover / Signal Antenna module.