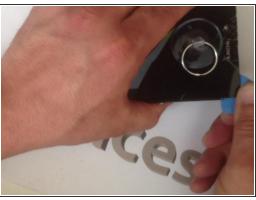

#### Step 1 — Touch Screen Glass Digitizer & LCD Display

Warm the Battery cover before disassemble it.