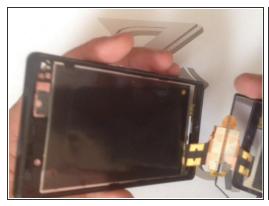

#### Step 6

 Disconnect the LCD light flex cable by lifting up the black plastic and removing the flex cable from the right side and we are ready to go.

• Warm the **Touch screen** before you start to disassemble it.