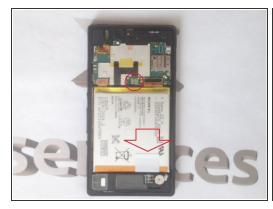

# Step 4

- This are: main Camera, front Camera and antenna wire Flex cable.
- Now we can remove the Motherboard.

Guide ID: 25501 - Draft: 2017-12-05

The Headphone connector and the Ringer / Cover / Signal Antenna module.

#### Step 6

 Disconnect the LCD light flex cable by lifting up the black plastic and removing the flex cable from the right side and we are ready to go.

• Warm the **Touch screen** before you start to disassemble it.