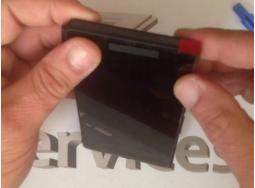

#### Step 1 — Touch Screen Glass Digitizer & LCD Display

Warm the Battery cover before disassemble it.