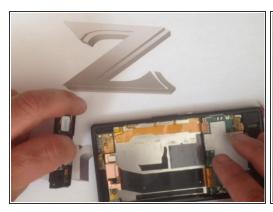

# Step 4

- This are: main Camera, front Camera and antenna wire Flex cable.
- Now we can remove the Motherboard.

Guide ID: 25501 - Draft: 2017-12-05

The Headphone connector and the Ringer / Cover / Signal Antenna module.

#### Step 6

 Disconnect the LCD light flex cable by lifting up the black plastic and removing the flex cable from the right side and we are ready to go.

• Warm the **Touch screen** before you start to disassemble it.