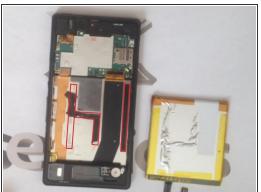

# Step 8

Let's assemble the new spare part.

- All's well, that ends well. :)
- Did you do it successfully?
- Please SUBSCRIBE to my channel ツ

To reassemble your device, follow these instructions in reverse order.