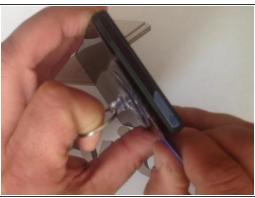

#### Step 1 — Touch Screen Glass Digitizer & LCD Display

Warm the Battery cover before disassemble it.

#### Step 6

 Disconnect the LCD light flex cable by lifting up the black plastic and removing the flex cable from the right side and we are ready to go.

• Warm the **Touch screen** before you start to disassemble it.