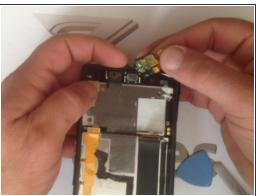

#### Step 6

 Disconnect the LCD light flex cable by lifting up the black plastic and removing the flex cable from the right side and we are ready to go.

• Warm the **Touch screen** before you start to disassemble it.