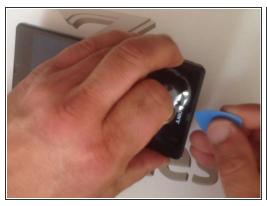

#### Step 1 — Touch Screen Glass Digitizer & LCD Display

Warm the Battery cover before disassemble it.