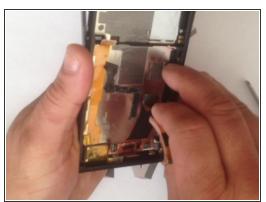

# Step 8

Let's assemble the new spare part.

- All's well, that ends well. :)
- Did you do it successfully?
- Please SUBSCRIBE to my channel ツ

To reassemble your device, follow these instructions in reverse order.