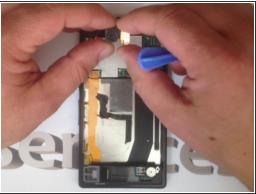

# Step 2

'Carefully' warm the battery too

• Unscrew 4x screws and disconnect 3x flex cables in case to free the mother board.