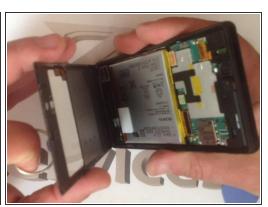

#### Step 1 — Touch Screen Glass Digitizer & LCD Display

Warm the Battery cover before disassemble it.

# Step 2

'Carefully' warm the battery too

• Unscrew 4x screws and disconnect 3x flex cables in case to free the mother board.