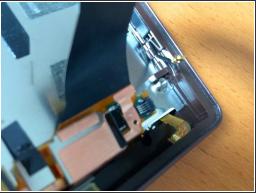

# Step 4

- This are: main Camera, front Camera and antenna wire Flex cable.
- Now we can remove the Motherboard.

Guide ID: 25501 - Draft: 2017-12-05

The Headphone connector and the Ringer / Cover / Signal Antenna module.