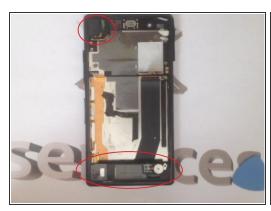

# Step 4

- This are: main Camera, front Camera and antenna wire Flex cable.
- Now we can remove the Motherboard.

Guide ID: 25501 - Draft: 2017-12-05

The Headphone connector and the Ringer / Cover / Signal Antenna module.