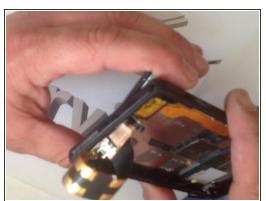

# Step 2

'Carefully' warm the battery too

• Unscrew 4x screws and disconnect 3x flex cables in case to free the mother board.

# Step 4

- This are: main Camera, front Camera and antenna wire Flex cable.
- Now we can remove the Motherboard.

Guide ID: 25501 - Draft: 2017-12-05

The Headphone connector and the Ringer / Cover / Signal Antenna module.