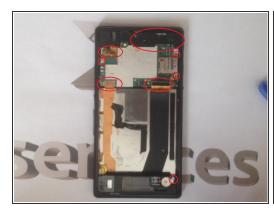

# Step 2

'Carefully' warm the battery too

• Unscrew 4x screws and disconnect 3x flex cables in case to free the mother board.

# Step 4

- This are: main Camera, front Camera and antenna wire Flex cable.
- Now we can remove the Motherboard.

Guide ID: 25501 - Draft: 2017-12-05

The Headphone connector and the Ringer / Cover / Signal Antenna module.