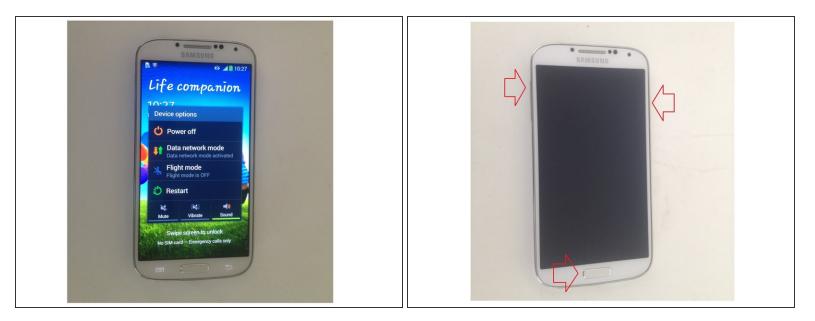

#### Step 1 — How to Wipe Samsung Galaxy S4 Data / Factory Reset

Turn off the phone. Press and hold at the same time Volume UP, Home and Power keys.
When you see Galaxy logo release the Power key but continue to hold the Volume Up key and the Home key.