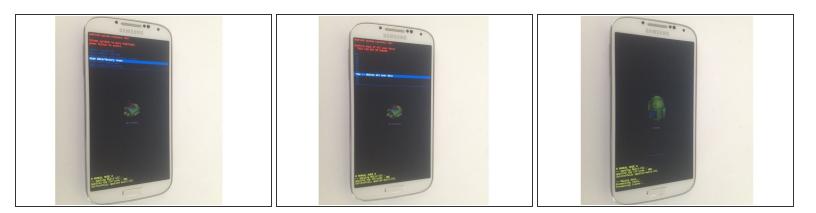

#### Step 2

• Release them when the Android System Recovery screen appears. Use Volume Up/Down keys for navigation and Power On key for OK. Choose "wipe cache partition", "Yes -- delete all user data", "reboot system now".