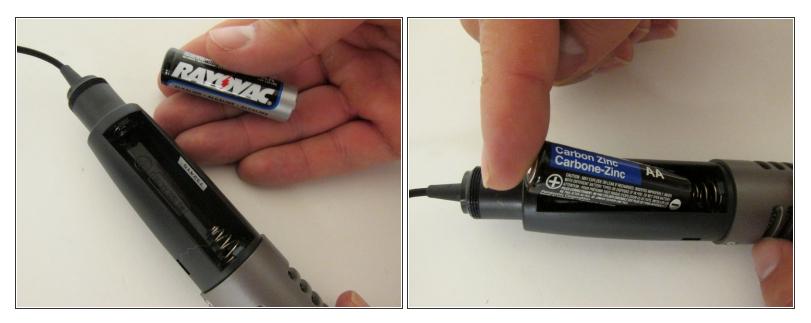

#### Step 4

• Select a new, (AA) battery to insert into the microphone. Match the (+) and (-) sides of the battery to the matching symbols inside the microphone.