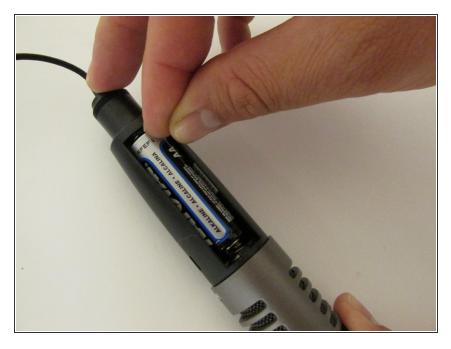

#### Step 4

• Select a new, (AA) battery to insert into the microphone. Match the (+) and (-) sides of the battery to the matching symbols inside the microphone.