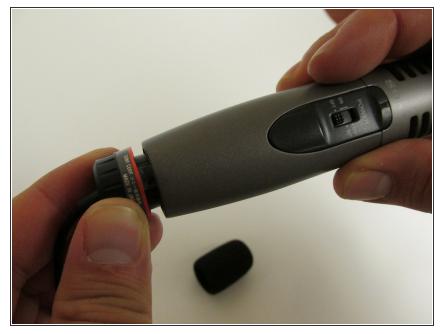

#### Step 1 — Battery

 Take off the windshield from the top of the microphone and place aside. The bottom part of the microphone is detachable. In a clockwise motion, begin unscrewing the bottom of the microphone from its base.