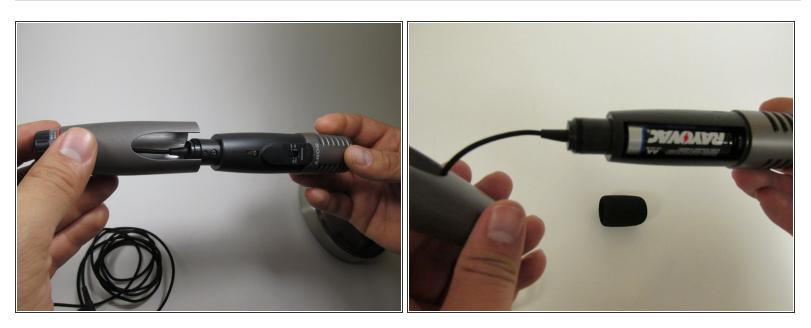

#### Step 2

• Pull off the bottom base of the microphone. The microphone should now be in two pieces. After the bottom base is removed, the battery should now be visible.

#### Step 3

 To remove the battery, push it upward into the aluminum spring. This will loosen and free the battery.