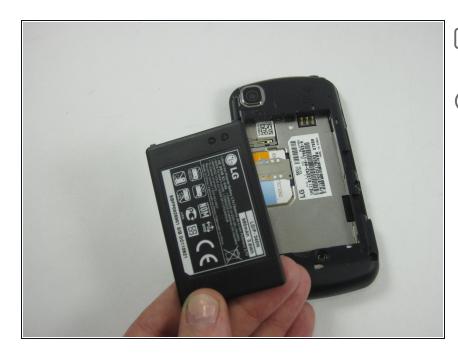

## Step 3

- Insert the new battery in the same orientation as the old battery.
- (i) The LG logo should be in the top right corner when placed correctly.

To reassemble your device, follow these instructions in reverse order.