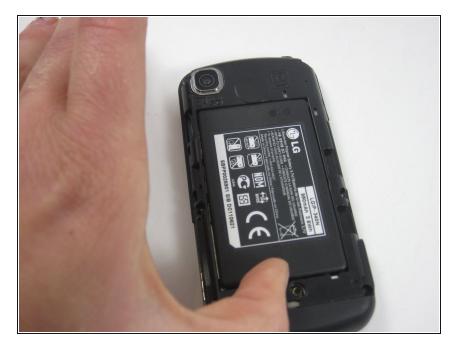

## Step 1 — Battery

• Push up on the back cover to slide it off and reveal the battery underneath.

• Use your nail or a spudger to gently pry the battery out from the bottom of the phone.