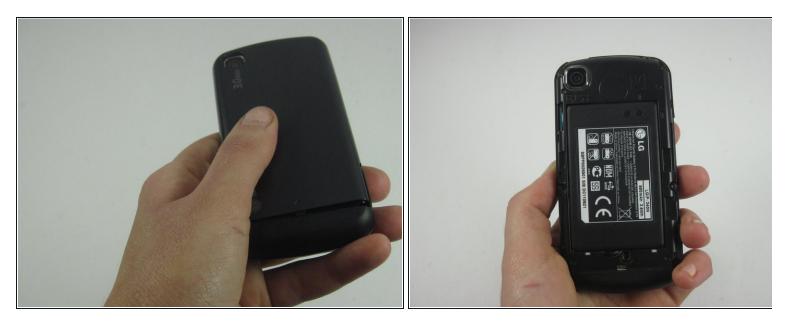

## Step 1 — Battery

• Push up on the back cover to slide it off and reveal the battery underneath.

• Use your nail or a spudger to gently pry the battery out from the bottom of the phone.