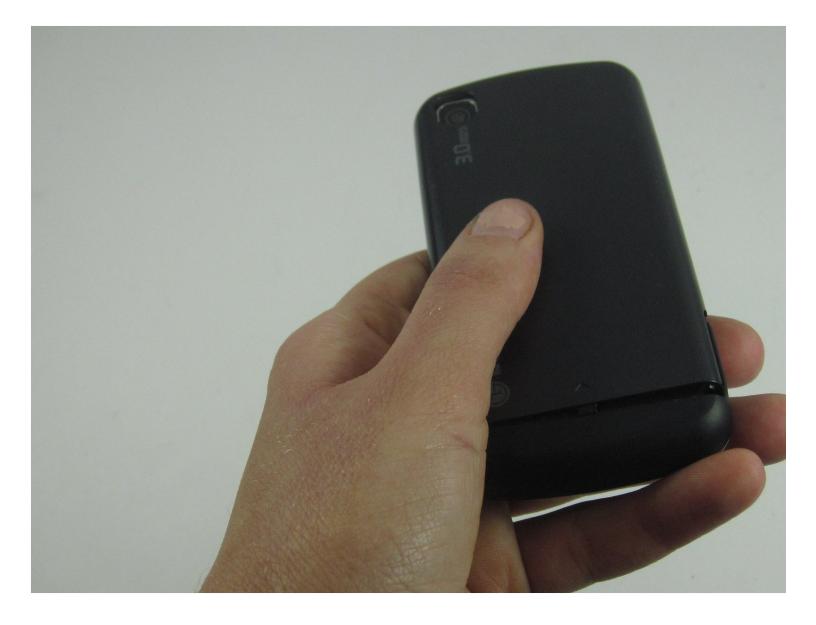

## Step 1 — Battery

• Push up on the back cover to slide it off and reveal the battery underneath.

• Use your nail or a spudger to gently pry the battery out from the bottom of the phone.