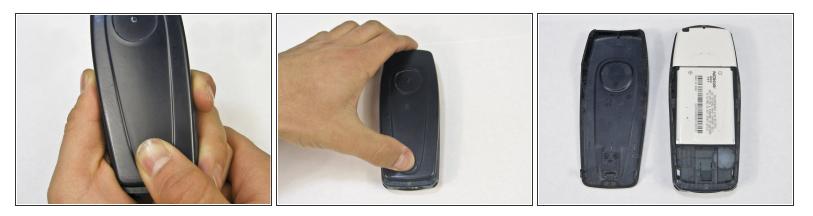

#### Step 1 — Battery

- Press the small tab on the bottom of the back of the phone.
- Push the back case upward towards the power button. The back case will then pop off.

 $\bigwedge$  It requires some force, so be careful.