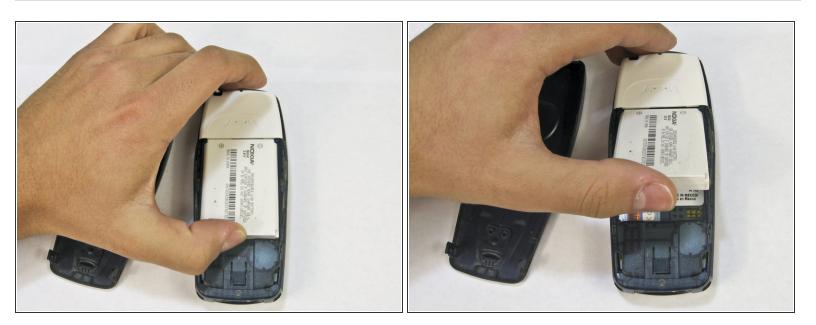

# Nokia 6010 SIM Card Replacement

Written By: Nicholas Hanne



Nokia 6010 SIM Card Replacement

## INTRODUCTION

Use this guide to remove and replace the Nokia 6010's SIM Card.

#### Step 1 — Battery



- Press the small tab on the bottom of the back of the phone.
- Push the back case upward towards the power button. The back case will then pop off.

 $\bigwedge$  It requires some force, so be careful.

### Step 2



• Lift the battery near the bottom and pry up.

#### Step 3 — SIM Card



- With one hand, press the ridged tab near the visible side of the SIM card.
- Slide the card out with your other hand.

To reassemble your device, follow these instructions in reverse order.