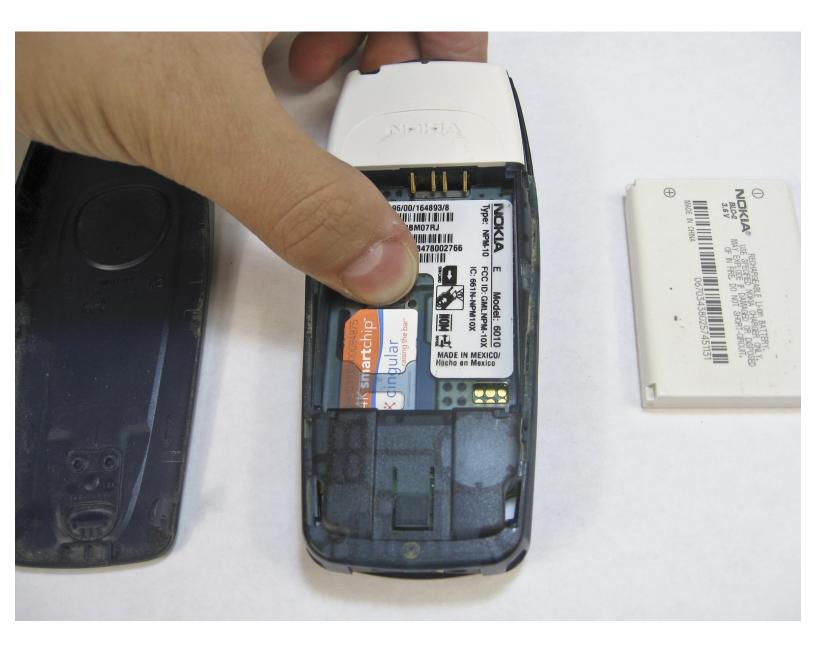

#### Step 3 — SIM Card

- With one hand, press the ridged tab near the visible side of the SIM card.
- Slide the card out with your other hand.

To reassemble your device, follow these instructions in reverse order.