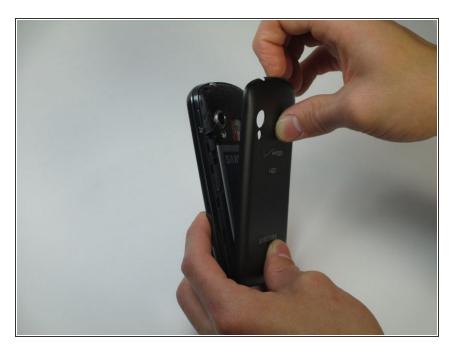

#### Step 1 — Battery

- Using your fingers, pry along the groove at the top of the phone.
- Pull back on the rear casing until it comes free from the device.
  - The casing will make a cracking sound as it is removed.