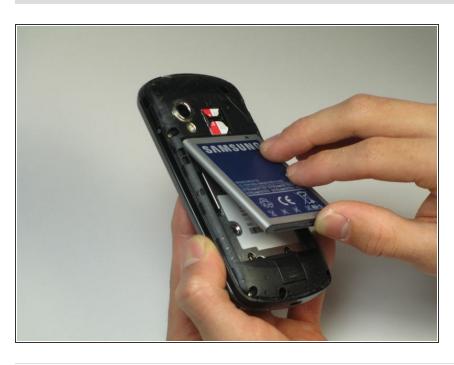

#### Step 2

- With your fingers, pry from the bottom of the battery to loosen it.
- Lift away to remove the battery from the phone.

To reassemble your device, follow these instructions in reverse order.