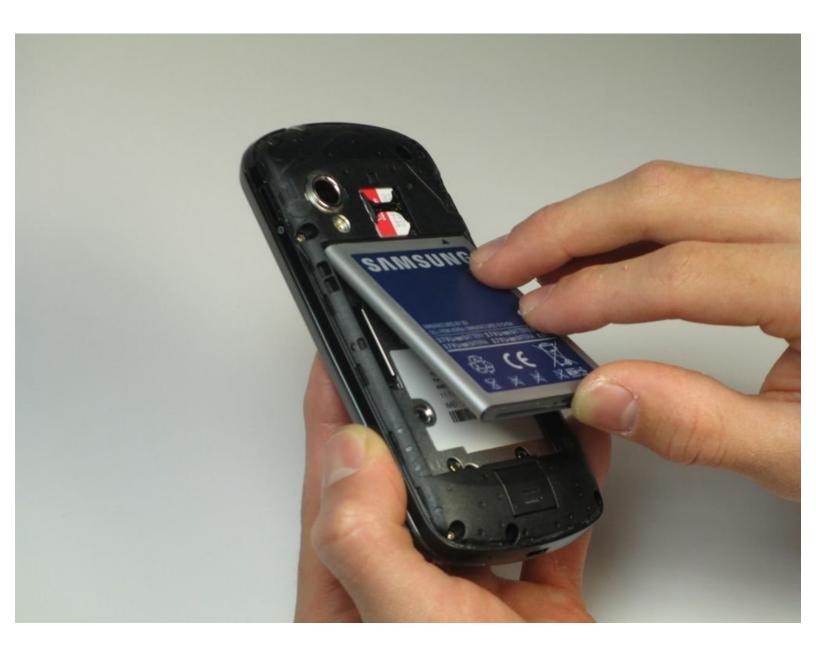

#### Step 2

- With your fingers, pry from the bottom of the battery to loosen it.
- Lift away to remove the battery from the phone.

To reassemble your device, follow these instructions in reverse order.