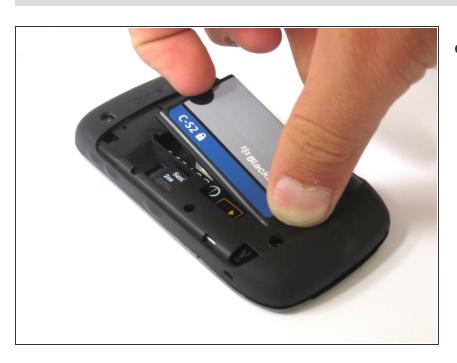

# Step 3

From the top, use your fingernail to lift and remove the battery.

To reassemble your device, follow these instructions in reverse order.