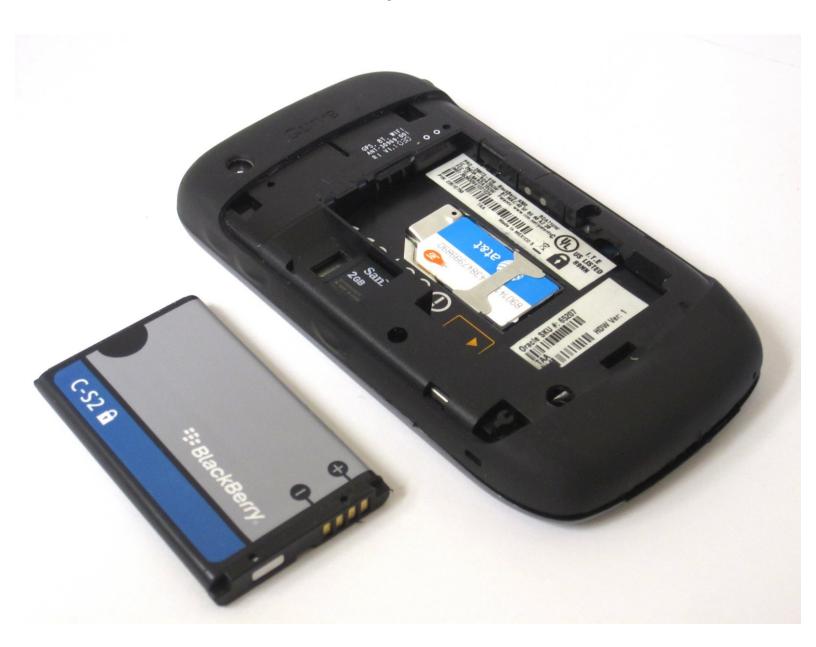

# Step 3

From the top, use your fingernail to lift and remove the battery.

To reassemble your device, follow these instructions in reverse order.