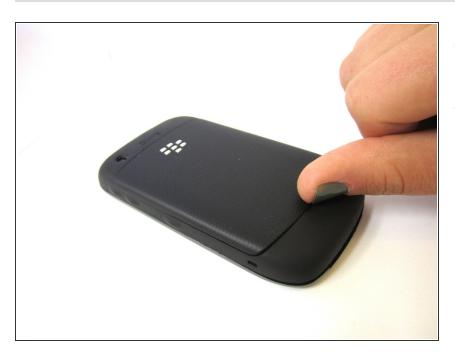

# Step 2

- Locate the indent on the bottom of the back cover.
- Use your fingernail to lift and remove the back cover.