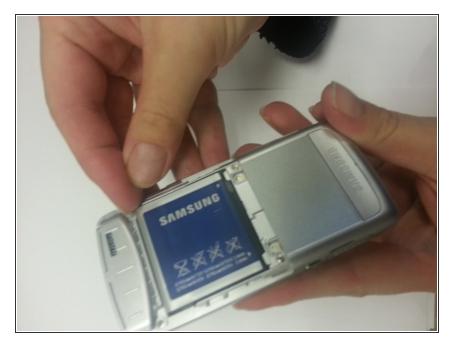

## Step 3

• Grip the corner of the battery on either the left or right side with your fingers and lift it up to remove it.

To reassemble your device, insert new battery and slide the back cover back on to the device