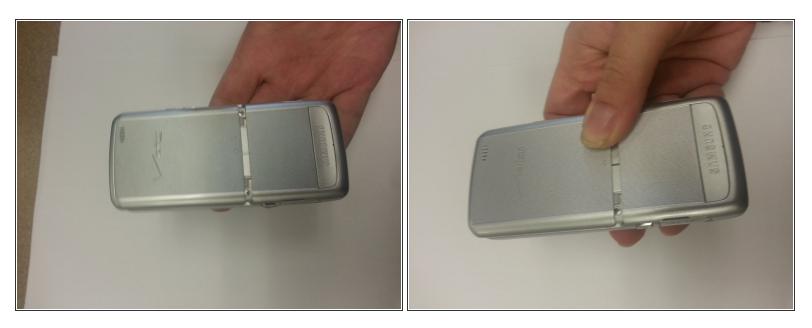

## Step 2

• Using your thumb, slide the cover away from the device, and then place the cover to the side.

This document was generated on 2020-11-20 08:29:39 AM (MST).