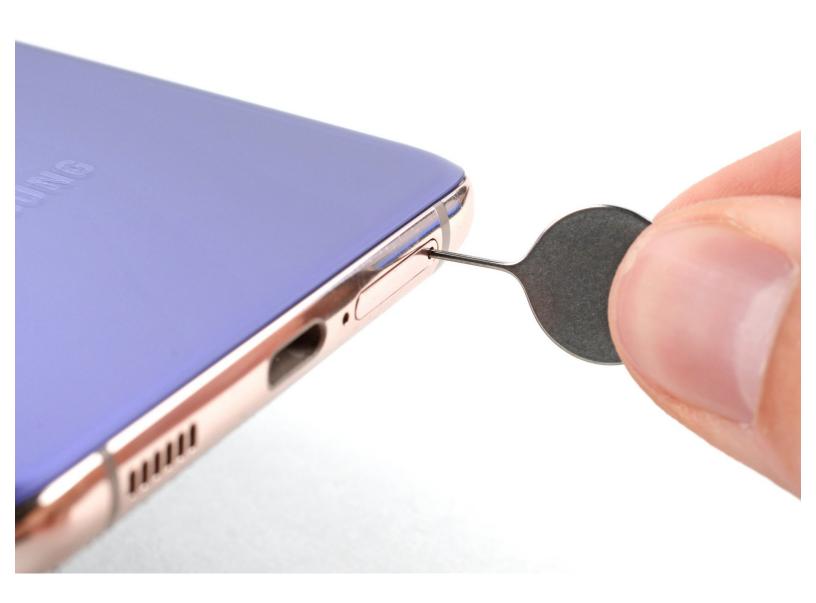

### Step 1 — Remove the SIM card tray

- Insert a SIM eject tool, bit, or straightened paper clip into the SIM card tray hole on the top edge of the phone.
- Press the SIM eject tool into the SIM card tray hole to eject the SIM card tray.
- Remove the SIM card tray.
- if you accidentally inserted the SIM eject tool into a microphone hole, don't worry! You most likely didn't damage the microphone.