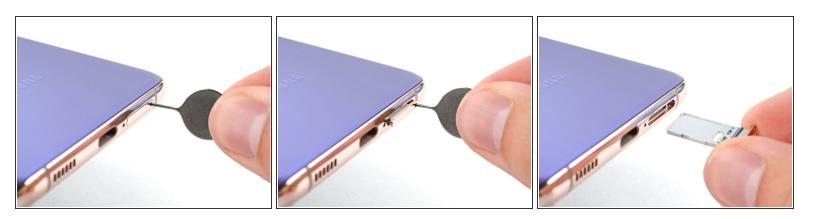

### Step 1 — Remove the SIM card tray

- Insert a SIM eject tool, bit, or straightened paper clip into the SIM card tray hole on the top edge of the phone.
- Press the SIM eject tool into the SIM card tray hole to eject the SIM card tray.
- Remove the SIM card tray.
- if you accidentally inserted the SIM eject tool into a microphone hole, don't worry! You most likely didn't damage the microphone.