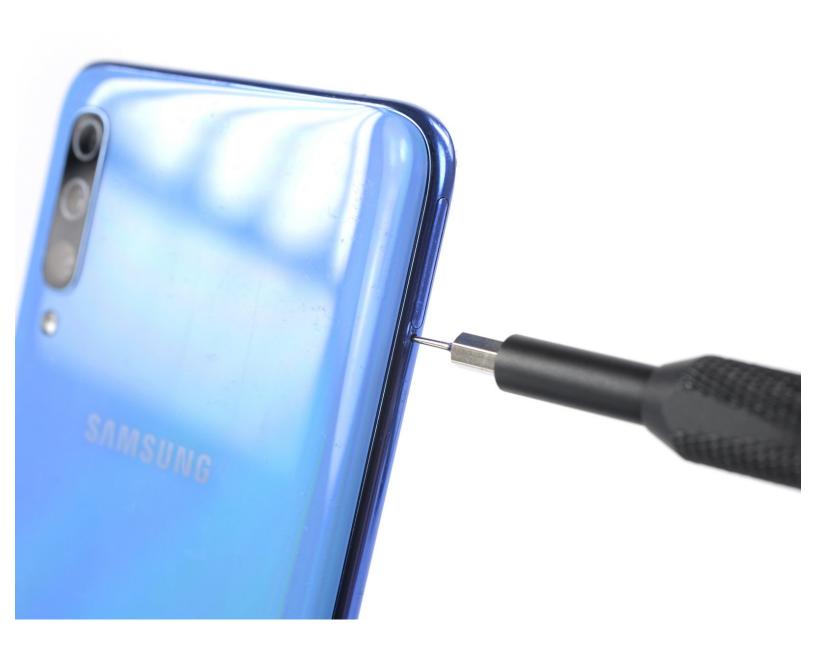

## Step 1 — Eject the SIM tray

- Insert a SIM card eject tool, a SIM eject bit, or a straightened paper clip into the hole on the SIM tray located at the left edge of the phone.
- Press firmly to eject the tray and remove it.