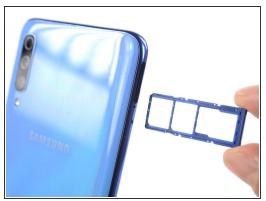

## Step 1 — Eject the SIM tray

- Insert a SIM card eject tool, a SIM eject bit, or a straightened paper clip into the hole on the SIM tray located at the left edge of the phone.
- Press firmly to eject the tray and remove it.