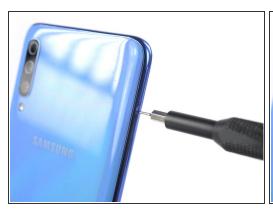

## Step 1 — Eject the SIM tray

- Insert a SIM card eject tool, a SIM eject bit, or a straightened paper clip into the hole on the SIM tray located at the left edge of the phone.
- Press firmly to eject the tray and remove it.