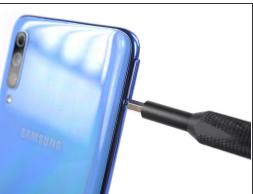

## Step 1 — Eject the SIM tray

- Insert a SIM card eject tool, a SIM eject bit, or a straightened paper clip into the hole on the SIM tray located at the left edge of the phone.
- Press firmly to eject the tray and remove it.