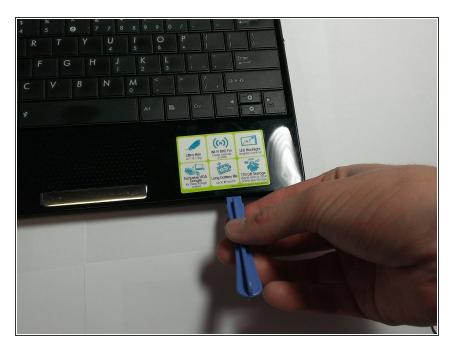

#### Step 1 — Battery

 Using the plastic opening tool, carefully pry the top panel from the base.