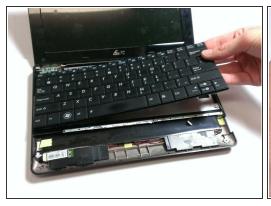

## Step 2

- Lift the side of the keyboard.
- Disconnect the attached ribbon located underneath the keyboard.
- Place your index finger in the hole on the right side of the keyboard tray and lift the tray.