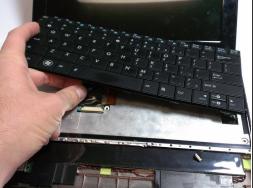

## Step 2

- Lift the side of the keyboard.
- Disconnect the attached ribbon located underneath the keyboard.
- Place your index finger in the hole on the right side of the keyboard tray and lift the tray.