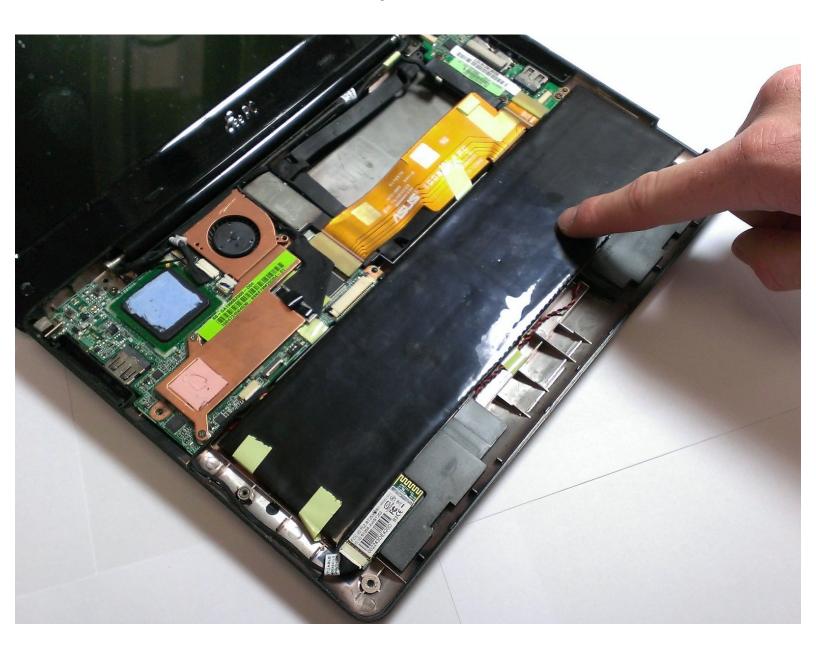

# Step 3

Use your fingers to lift the battery and gently disconnect the wires from the base.

To reassemble your device, follow these instructions in reverse order.