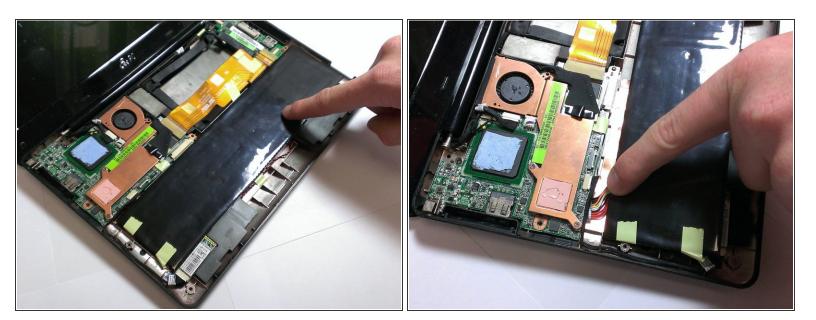

# Step 3

Use your fingers to lift the battery and gently disconnect the wires from the base.

To reassemble your device, follow these instructions in reverse order.