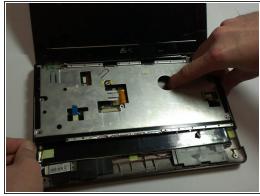

## Step 2

- Lift the side of the keyboard.
- Disconnect the attached ribbon located underneath the keyboard.
- Place your index finger in the hole on the right side of the keyboard tray and lift the tray.