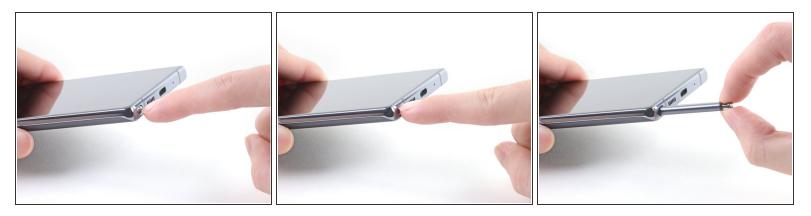

## Step 1 — Remove the S-Pen

- Press in the S-Pen until it clicks.
- Release the S-Pen and it will eject.
- Remove the S-Pen.

Compare your new replacement part to the original part—you may need to transfer remaining components or remove adhesive backings from the new part before installing.