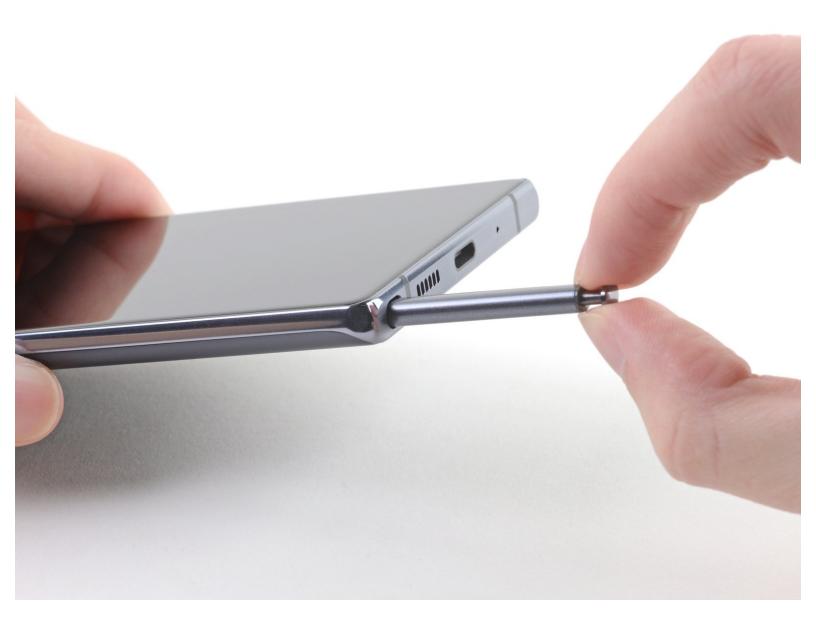

## Step 1 — Remove the S-Pen

- Press in the S-Pen until it clicks.
- Release the S-Pen and it will eject.
- Remove the S-Pen.

Compare your new replacement part to the original part—you may need to transfer remaining components or remove adhesive backings from the new part before installing.