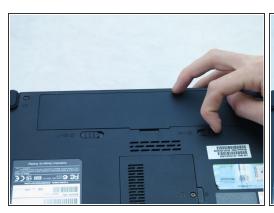

# Step 3

- Slide the latch for the right battery bay to the right and hold.
- Continue to hold the latch while using a plastic opening tool to lift and remove the battery bay cover.
- Remove the battery.