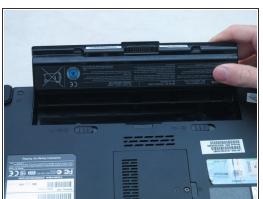

# Step 3

- Slide the latch for the right battery bay to the right and hold.
- Continue to hold the latch while using a plastic opening tool to lift and remove the battery bay cover.
- Remove the battery.