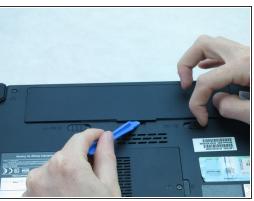

### Step 1 — Battery

 Place the laptop upside-down with the display hinges facing away from you.

# Step 2

 Slide the latch for the left battery bay to the left.

# Step 3

- Slide the latch for the right battery bay to the right and hold.
- Continue to hold the latch while using a plastic opening tool to lift and remove the battery bay cover.
- Remove the battery.