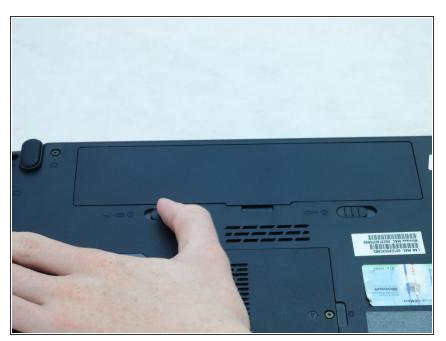

RODUCTION**

Use this guide to replace the battery in your Toshiba Satellite L305-S5946 laptop.

The battery is a piece of hardware that stores electrical power to run your computer. A failing battery could cause overheating in your computer or shutdowns. Older batteries don't hold charge as long as newer batteries. If your computer are facing these issues then your battery should be replaced.

The only tool you will need is iFixit opening tool. When performing the replacement make sure to shutdown the computer completely and disconnect from any power sources. When replacing the battery make sure to work in a dry and clean environment.



#### **TOOLS:**

iFixit Opening Tool (1)

### Step 1 — Battery



 Place the laptop upside-down with the display hinges facing away from you.

# Step 2



 Slide the latch for the left battery bay to the left.

# Step 3







- Slide the latch for the right battery bay to the right and hold.
- Continue to hold the latch while using a plastic opening tool to lift and remove the battery bay cover.
- Remove the battery.

To reassemble your device, follow these instructions in reverse order.