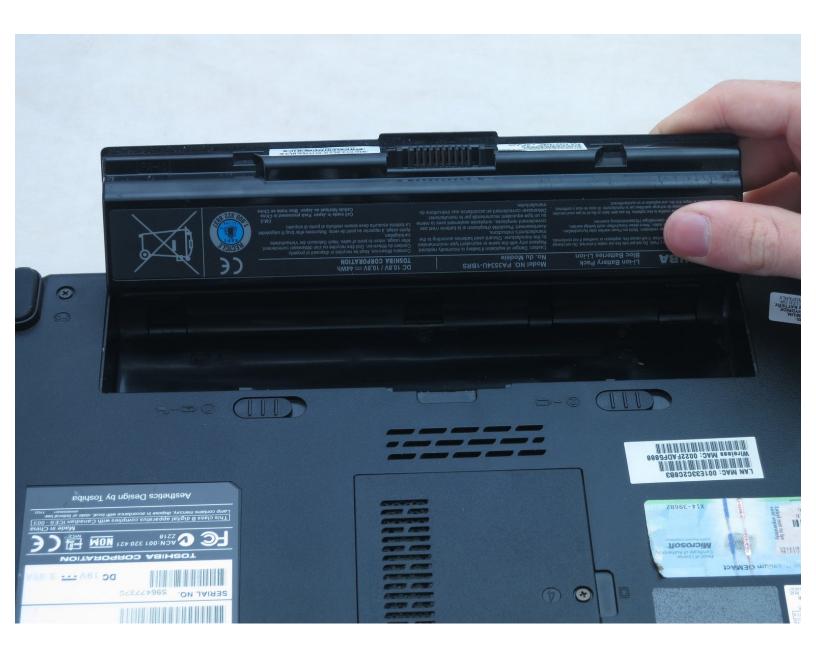

# Step 3

- Slide the latch for the right battery bay to the right and hold.
- Continue to hold the latch while using a plastic opening tool to lift and remove the battery bay cover.
- Remove the battery.