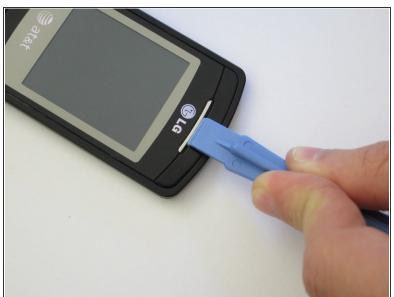

#### Step 1 — Front Housing

Use an opening tool to remove the thin silver part covering the speaker at the top of the phone.