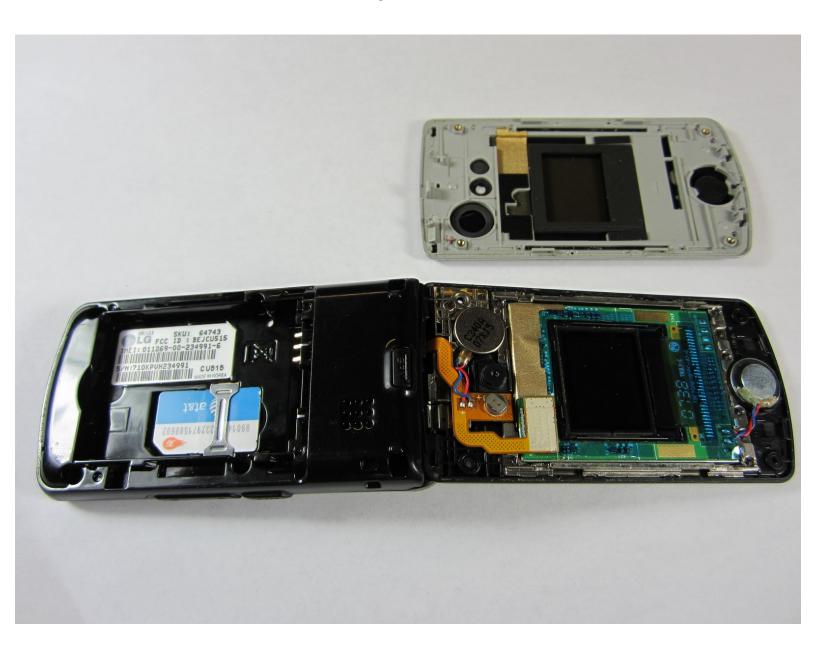

## Step 3

- Insert the opening tool in the seam between the silver and black parts of the phone casing.
- Remove the front housing by running the opening tool around the perimeter of the phone.

To reassemble your device, follow these instructions in reverse order.