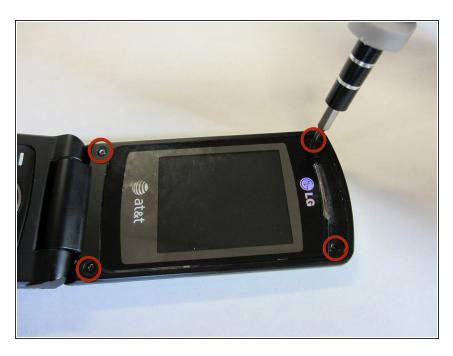

# **LG CU515 Front Housing Replacement**

A short guide showing how to replace the front housing of your LG CU515 phone.

Written By: Zack Mintzer



#### **INTRODUCTION**

The front housing is the glossy front cover of the phone which can get scratched easily.



# **TOOLS:**

- Phillips #00 Screwdriver (1)
- iFixit Opening Tool (1)

#### Step 1 — Front Housing





Use an opening tool to remove the thin silver part covering the speaker at the top of the phone.

## Step 2



 Remove the four 3 mm Phillips #00 screws.

## Step 3





- Insert the opening tool in the seam between the silver and black parts of the phone casing.
- Remove the front housing by running the opening tool around the perimeter of the phone.

To reassemble your device, follow these instructions in reverse order.