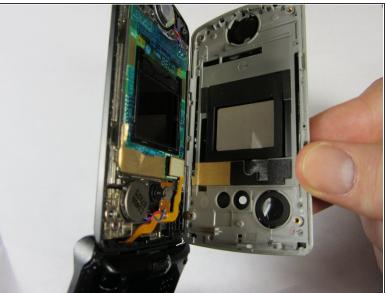

## Step 3

- Insert the opening tool in the seam between the silver and black parts of the phone casing.
- Remove the front housing by running the opening tool around the perimeter of the phone.

To reassemble your device, follow these instructions in reverse order.