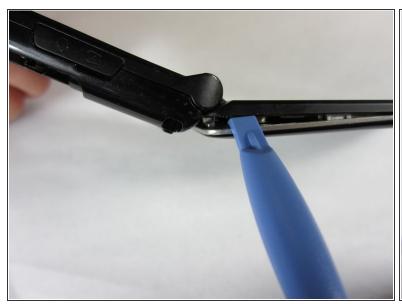

#### Step 1 — Front Housing

Use an opening tool to remove the thin silver part covering the speaker at the top of the phone.