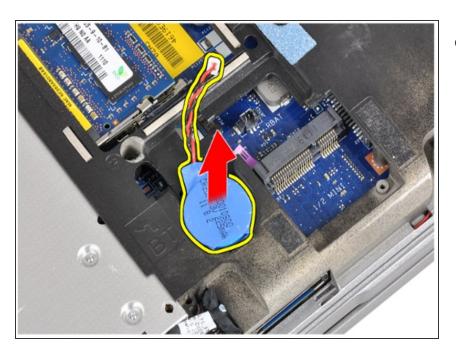

# Step 3 — Remove coin-cell battery

 Remove the coin-cell battery from the computer.