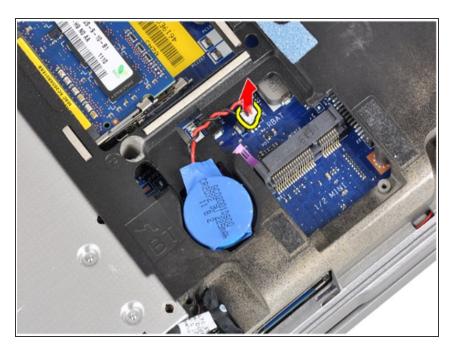

### Step 2 — Disconnect coin-cell battery cable

 Disconnect the coin-cell battery cable from the system board.