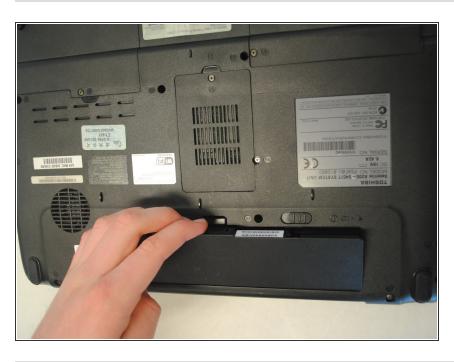

## Step 2

 While holding the left lock, place your finger in the indentation next to the battery and lift the battery out.

To reassemble your device, follow these instructions in reverse order.