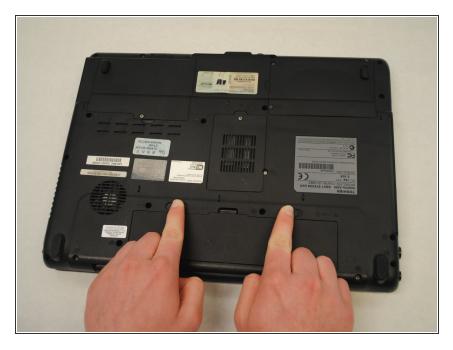

## Step 1 — Battery

- Locate the two sliding locks indicated in the photo.
- Slide the right lock (labeled "1") to the right. It will remain in the unlocked position.
- Slide the left lock (labeled "2") to the left and hold it in place.