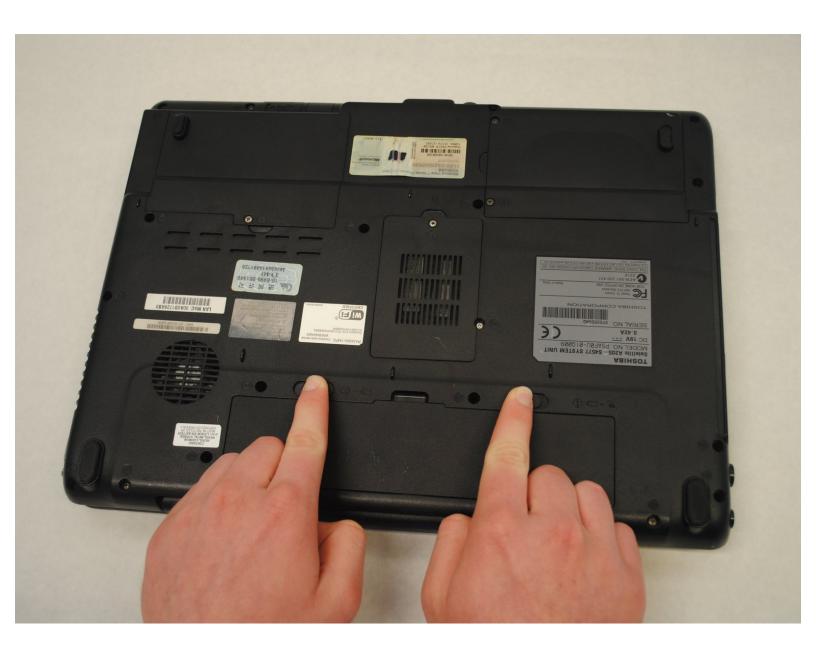

## Step 1 — Battery

- Locate the two sliding locks indicated in the photo.
- Slide the right lock (labeled "1") to the right. It will remain in the unlocked position.
- Slide the left lock (labeled "2") to the left and hold it in place.