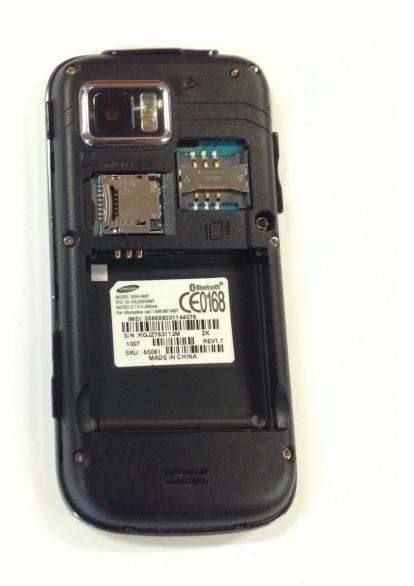

## Step 2

 Place your finger on either bottom corner of the battery slot and lift to remove the battery.

To reassemble your device, follow these instructions in reverse order.