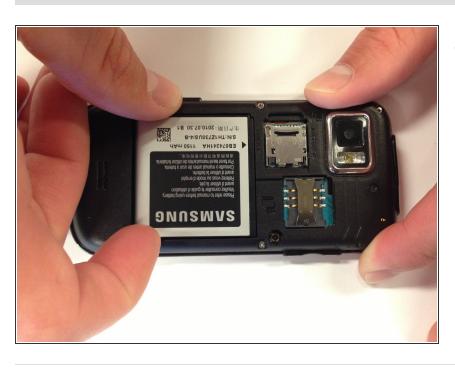

## Step 2

 Place your finger on either bottom corner of the battery slot and lift to remove the battery.

To reassemble your device, follow these instructions in reverse order.