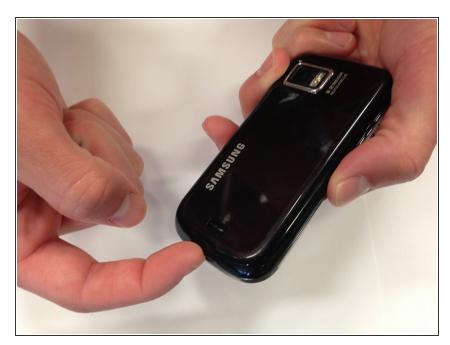

## Step 1 — Battery

 To remove the phone's back cover, slide your fingernail into the slit at the bottom of your phone.