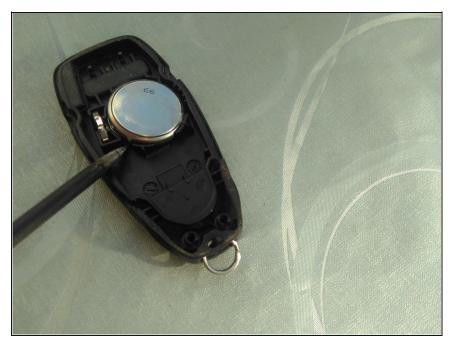

# Change Battery Remote Control Ford Focus MK3 Battery CR2032 Replacement

Written By: Michael



CR2032 Lithium Battery (1)

## Step 1 — Battery CR2032



- To open the remote control you need a circlip caliper (in german: Seegerringzange;).
- The forks of the tool are moving away from each other, when you pull the handles together

### Step 2



- Place the tool in the indentation.
- The forks moving direction has to be perpendicular to the gap of the case.
- prie one side open then do the same on the other side

### Step 3



 Remove the spent battery with the nonconductive spudger tool

### Step 4



- Place the new battery in the mounting
- Check Polarity! Negative pole is facing you.
- Carefully put the case together
- Cover old battery with duct tape and take care of the disposal.
- Be happy an drive safely, because you're done!