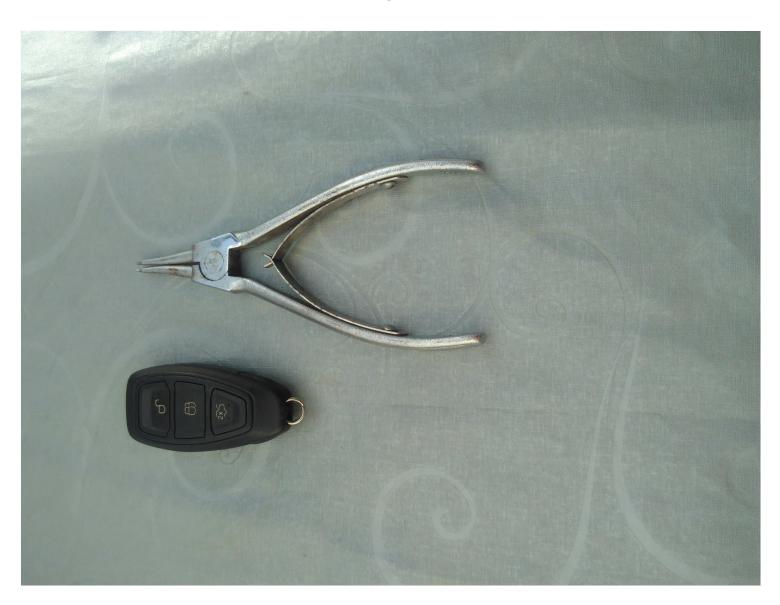

## Step 1 — Battery CR2032

- To open the remote control you need a circlip caliper (in german: Seegerringzange;).
- The forks of the tool are moving away from each other, when you pull the handles together