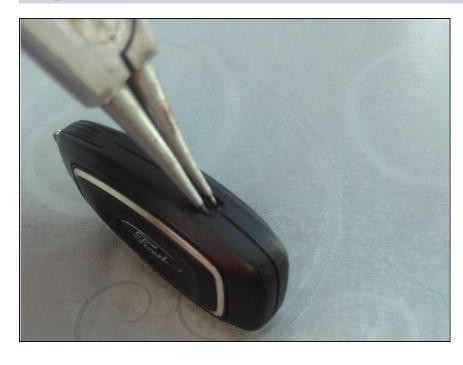

### Step 2

- Place the tool in the indentation.
- The forks moving direction has to be perpendicular to the gap of the case.
- prie one side open then do the same on the other side