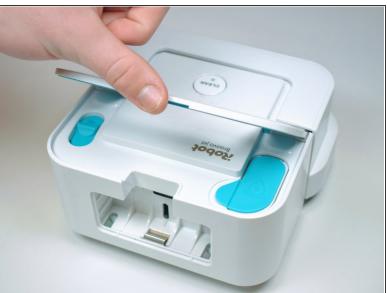

# iRobot Braava Jet 240 Mop Pad Replacement

Use this guide to replace the Mop Pad in your iRobot Braava Jet 240, model number: B240020.

Written By: Claire Franz



### **INTRODUCTION**

The pad is a disposable attachment that wipes the surface the robot drives over. If the cleaning pad on the iRobot Braava Jet 240 has become dirty and no longer cleans, use this guide to replace it. The cleaning pad should also be removed when replacing other parts of the robot, as the pad obscures several screws used to open the robot.

## Step 1 — Mop Pad





Lift up the handle to reveal the eject button.

## Step 2







Use your finger to push the eject button forward.

## Step 3



 Tilt the robot on its side and let the mop pad slide out.

To reassemble your device, follow these instructions in reverse order.