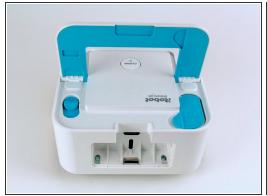

## Step 3

 Tilt the robot on its side and let the mop pad slide out.

To reassemble your device, follow these instructions in reverse order.