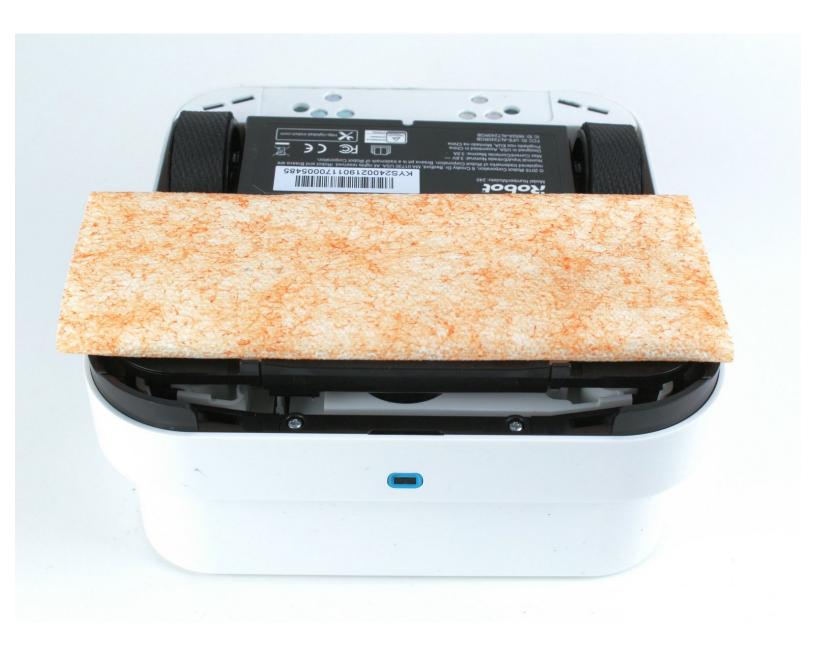

### **INTRODUCTION**

The pad is a disposable attachment that wipes the surface the robot drives over. If the cleaning pad on the iRobot Braava Jet 240 has become dirty and no longer cleans, use this guide to replace it. The cleaning pad should also be removed when replacing other parts of the robot, as the pad obscures several screws used to open the robot.