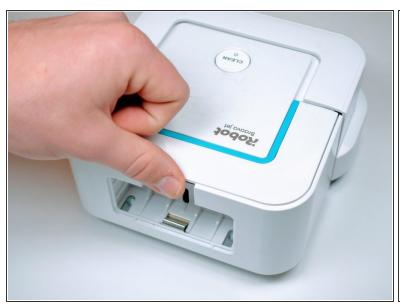

# iRobot Braava Jet 240 Mop Pad Replacement

Use this guide to replace the Mop Pad in your iRobot Braava Jet 240, model number: B240020.

Written By: Claire Franz



### **INTRODUCTION**

The pad is a disposable attachment that wipes the surface the robot drives over. If the cleaning pad on the iRobot Braava Jet 240 has become dirty and no longer cleans, use this guide to replace it. The cleaning pad should also be removed when replacing other parts of the robot, as the pad obscures several screws used to open the robot.

## Step 1 — Mop Pad





Lift up the handle to reveal the eject button.

## Step 2







Use your finger to push the eject button forward.

## Step 3



 Tilt the robot on its side and let the mop pad slide out.

To reassemble your device, follow these instructions in reverse order.