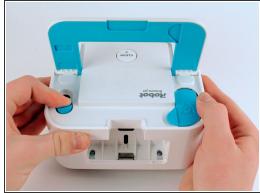

# iRobot Braava Jet 240 Mop Pad Replacement

Use this guide to replace the Mop Pad in your iRobot Braava Jet 240, model number: B240020.

Written By: Claire Franz



### **INTRODUCTION**

The pad is a disposable attachment that wipes the surface the robot drives over. If the cleaning pad on the iRobot Braava Jet 240 has become dirty and no longer cleans, use this guide to replace it. The cleaning pad should also be removed when replacing other parts of the robot, as the pad obscures several screws used to open the robot.

## Step 1 — Mop Pad





Lift up the handle to reveal the eject button.

## Step 2







Use your finger to push the eject button forward.

## Step 3



 Tilt the robot on its side and let the mop pad slide out.

To reassemble your device, follow these instructions in reverse order.