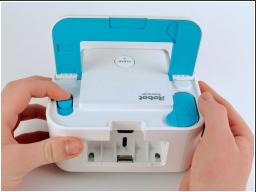

# iRobot Braava Jet 240 Mop Pad Replacement

Use this guide to replace the Mop Pad in your iRobot Braava Jet 240, model number: B240020.

Written By: Claire Franz



### **INTRODUCTION**

The pad is a disposable attachment that wipes the surface the robot drives over. If the cleaning pad on the iRobot Braava Jet 240 has become dirty and no longer cleans, use this guide to replace it. The cleaning pad should also be removed when replacing other parts of the robot, as the pad obscures several screws used to open the robot.

## Step 1 — Mop Pad





Lift up the handle to reveal the eject button.

## Step 2







Use your finger to push the eject button forward.

## Step 3



 Tilt the robot on its side and let the mop pad slide out.

To reassemble your device, follow these instructions in reverse order.