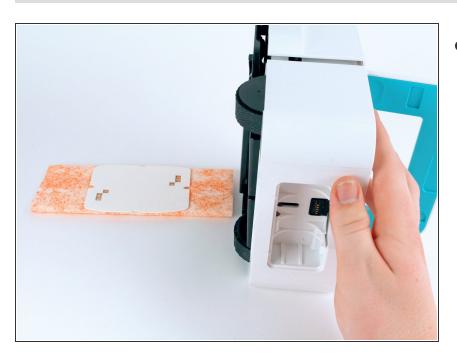

## Step 3

 Tilt the robot on its side and let the mop pad slide out.

To reassemble your device, follow these instructions in reverse order.