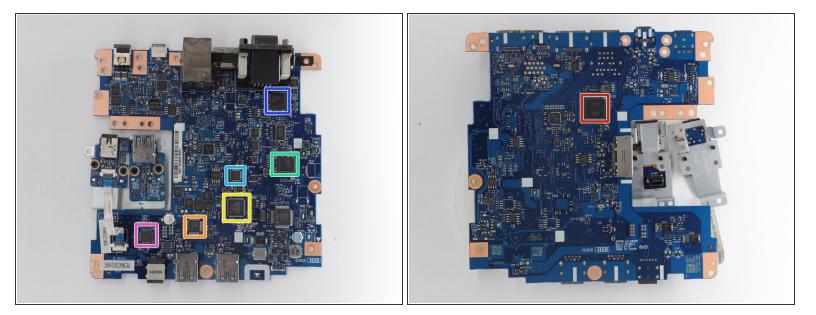

## Step 2

- One main board with two connector boards.
- DSL6540 Thunderbolt<sup>™</sup> 3 controller
- USB5537B USB 3.0 7 Port Hub
- ASM1042A PCI-E USB 3.0 Host
- Realtek ALC4020
- Realtek ALC3263 audio codec
- VMM3320BJG
- VMM3330BJG