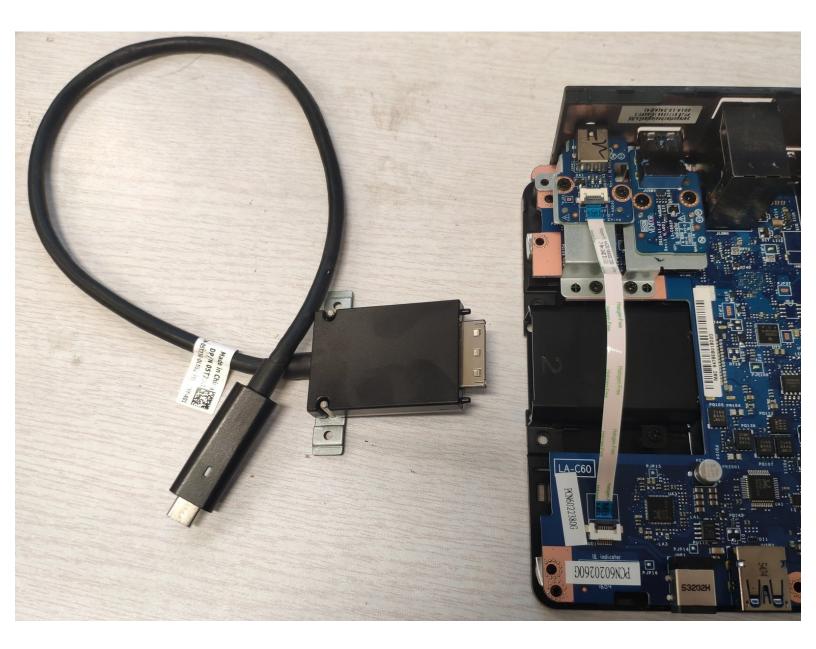

## Step 1 — Dell TB15 Desktop Dock Teardown

• Dell custom-made Thunderbolt 3 connector.

This document was generated on 2020-11-16 02:17:05 PM (MST).