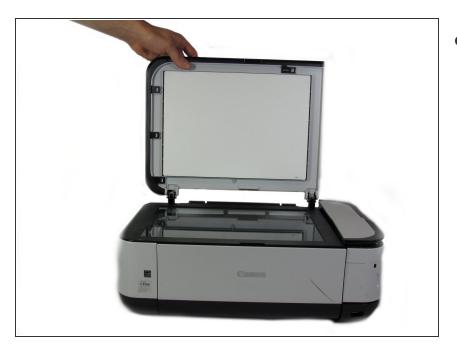

# Step 2

- Pull the scanner cover straight up and it will come off.
  - (i) A quick and firm pull works best.