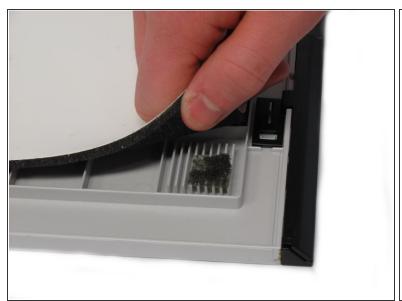

# Step 3

Completely remove the scanner cover by peeling the thin white plastic sheet off.

To reassemble your device, follow these instructions in reverse order.