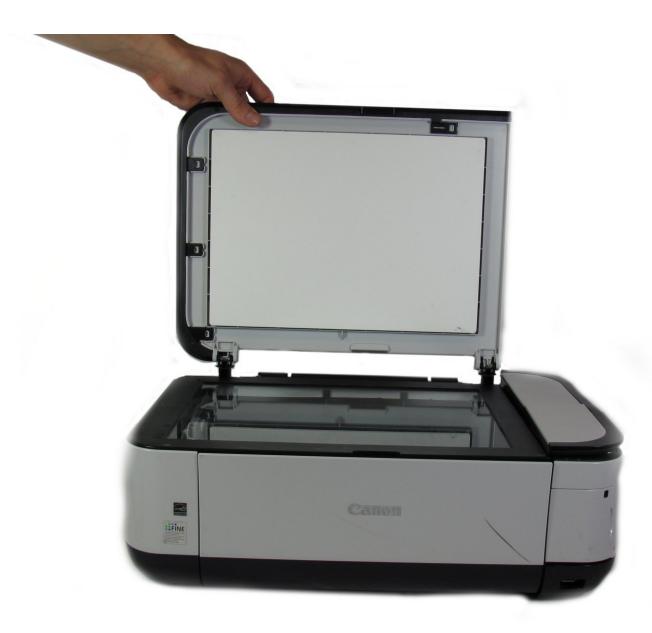

### **Step 1 — Scanner Cover**

 Open the scanner cover, as if you are going to scan a document.