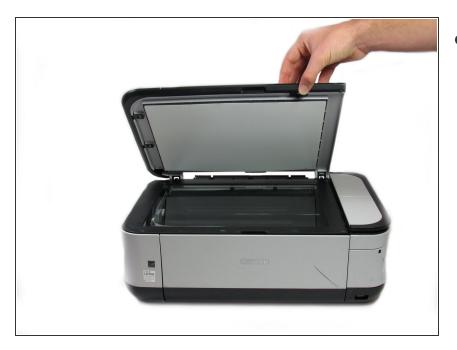

# Step 2

- Pull the scanner cover straight up and it will come off.
  - (i) A quick and firm pull works best.