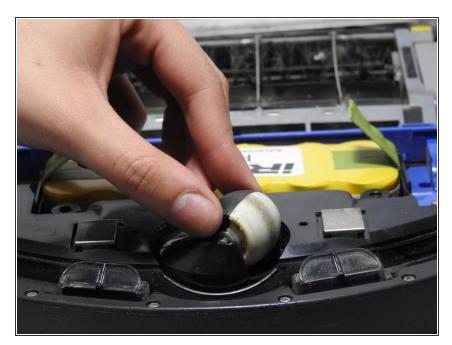

# iRobot Roomba 639 Front Caster Wheel Replacement

How to remove the front caster wheel on iRobot Roomba 630.

Written By: Angelica L Reyes



This document was generated on 2020-11-28 07:20:57 AM (MST).

#### **INTRODUCTION**

For this guide, you should be aware that the screws securing the castor wheel holder are very small.



# **TOOLS:**

• Phillips #0 Screwdriver (1)

### **Step 1** — Front Caster Wheel



Pull out front front castor wheel.

## Step 2





• Use Phillips #0 screwdriver to remove the two 9.64 mm screws.

### Step 3



 Pull out the castor wheel holder and remove it from the device.

To reassemble your device, follow these instructions in reverse order.