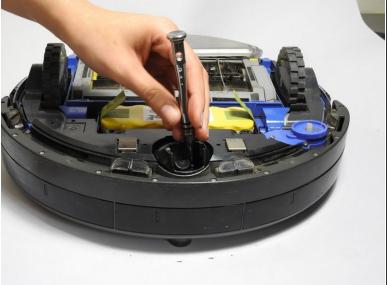

### Step 3

 Pull out the castor wheel holder and remove it from the device.

To reassemble your device, follow these instructions in reverse order.