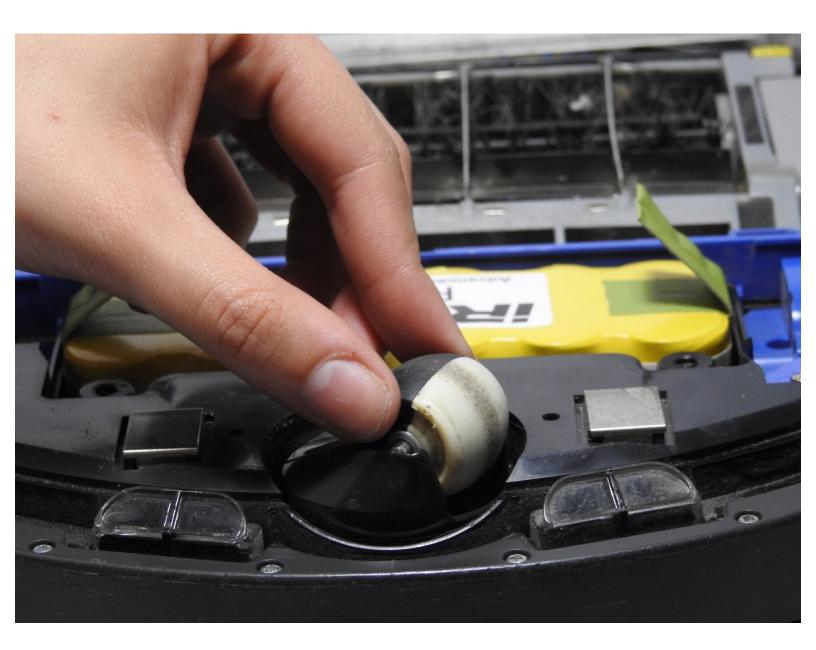

# iRobot Roomba 639 Front Caster Wheel Replacement

How to remove the front caster wheel on iRobot Roomba 630.

Written By: Angelica L Reyes



This document was generated on 2020-11-28 07:20:57 AM (MST).

#### **INTRODUCTION**

For this guide, you should be aware that the screws securing the castor wheel holder are very small.



# **TOOLS:**

• Phillips #0 Screwdriver (1)

### **Step 1** — Front Caster Wheel



Pull out front front castor wheel.

## Step 2





• Use Phillips #0 screwdriver to remove the two 9.64 mm screws.

### Step 3



 Pull out the castor wheel holder and remove it from the device.

To reassemble your device, follow these instructions in reverse order.