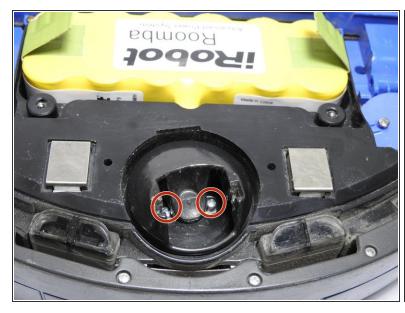

# iRobot Roomba 639 Front Caster Wheel Replacement

How to remove the front caster wheel on iRobot Roomba 630.

Written By: Angelica L Reyes



This document was generated on 2020-11-28 07:20:57 AM (MST).

#### **INTRODUCTION**

For this guide, you should be aware that the screws securing the castor wheel holder are very small.



# **TOOLS:**

• Phillips #0 Screwdriver (1)

### **Step 1** — Front Caster Wheel



Pull out front front castor wheel.

## Step 2





• Use Phillips #0 screwdriver to remove the two 9.64 mm screws.

### Step 3



 Pull out the castor wheel holder and remove it from the device.

To reassemble your device, follow these instructions in reverse order.