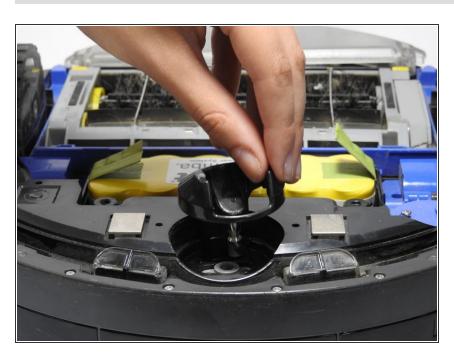

# iRobot Roomba 639 Front Caster Wheel Replacement

How to remove the front caster wheel on iRobot Roomba 630.

Written By: Angelica L Reyes



This document was generated on 2020-11-28 07:20:57 AM (MST).

#### **INTRODUCTION**

For this guide, you should be aware that the screws securing the castor wheel holder are very small.



# **TOOLS:**

• Phillips #0 Screwdriver (1)

### **Step 1** — Front Caster Wheel



Pull out front front castor wheel.

## Step 2





• Use Phillips #0 screwdriver to remove the two 9.64 mm screws.

### Step 3



 Pull out the castor wheel holder and remove it from the device.

To reassemble your device, follow these instructions in reverse order.