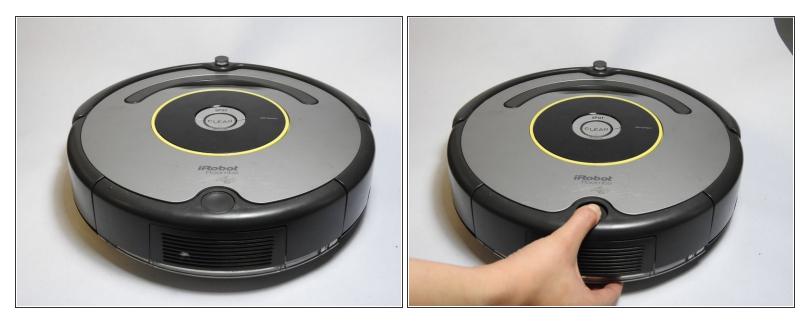

## Step 1 — Filter

• Face the Roomba with black button at the bottom. Click the bottom button.