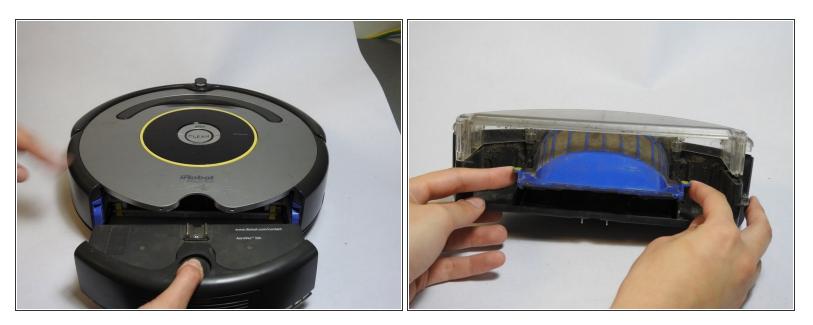

## Step 2

Gently pull out the cartridge. Then push in the yellow tabs to remove the filter.

To reassemble your device, follow these instructions in reverse order.

This document was generated on 2020-12-21 10:45:56 AM (MST).