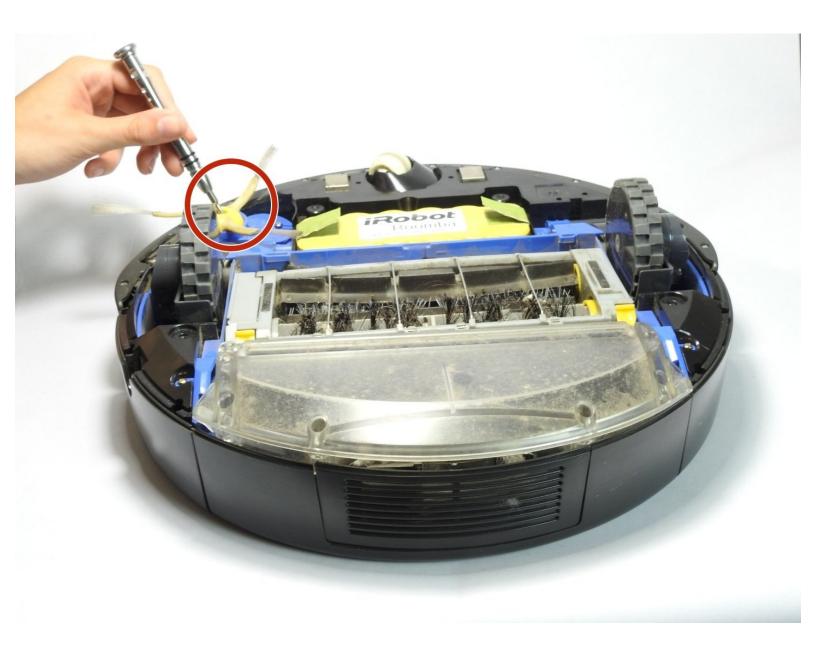

#### Step 1 — Side brush

Remove the single 6.1mm Phillips#0 screw from the side brush.