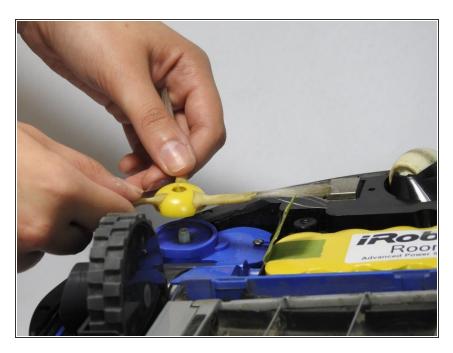

#### Step 2

• Lift the side brush, removing it from the motor.

To reassemble your device, follow these instructions in reverse order.

This document was generated on 2020-11-28 07:20:48 AM (MST).