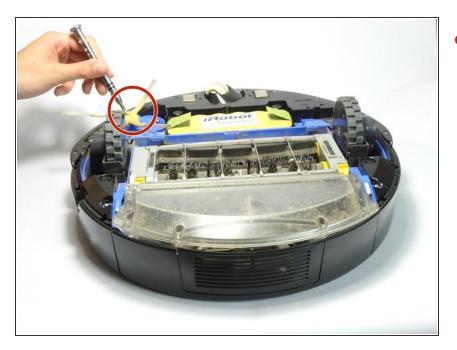

#### Step 1 — Side brush

Remove the single 6.1mm Phillips#0 screw from the side brush.